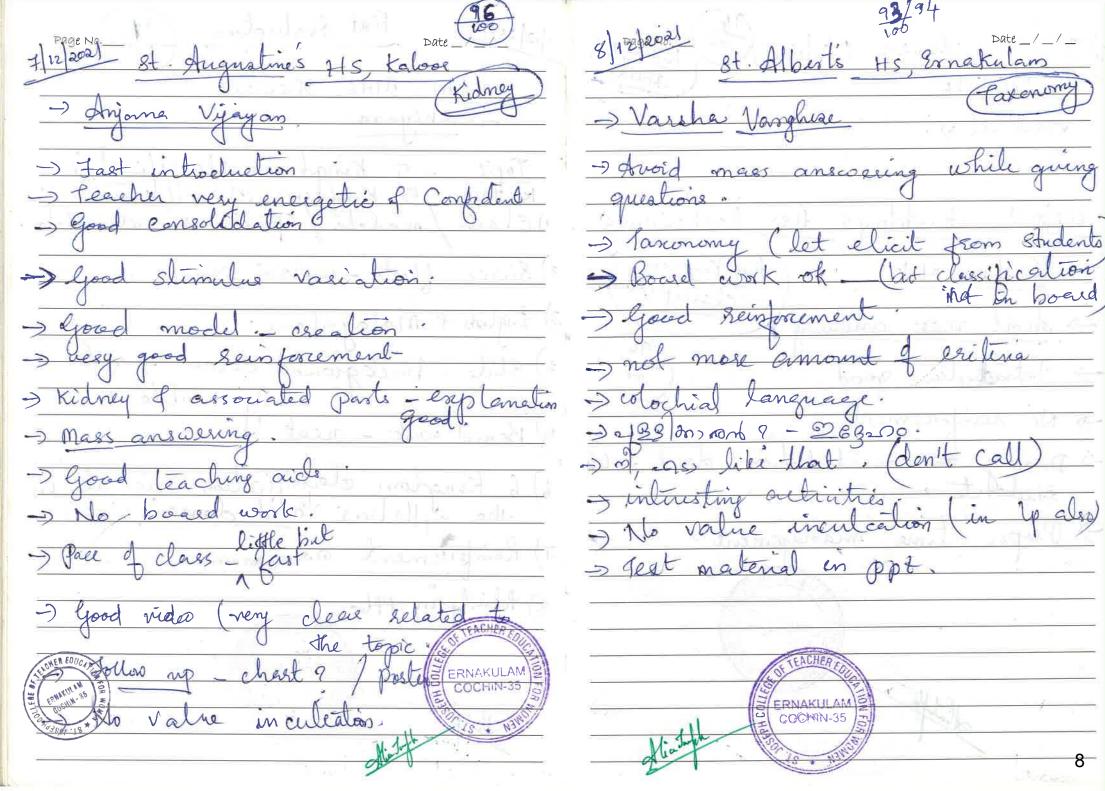

Plaetice Teaching
St. Antony's, Kachesipady-Krishna M-K. 1/12/2021 First Evaluation CCPLM AIHS, Thevasa. CCPLM, Therasa - Shiyara SH, Therasa - Nimisha -> Shiyara Our Lady's, Thoppumpady - Anju A Topic - 5 kingdom classification 15 topic , 5 kingdom classification .

1) Charte / modele / specimens - advisable Lettle Flower, Njarackal - Rosalija St. Augustines, Kalvor - Anjana Vijeyan Pius Edapally - Fathima Bleve. St. Albert's, Erhakulam - Varelie Vargline 2) Sarce fleets - un lais 25 mo. cepim - Thevala -> Monday to Friday 3) English + Malayalam. SH - Therasa > Our hady's Thoppumpady - Mon, Tue Thurs, Fin 4) Stide - background colour -) not easily visible. 5) Board week - neat fittle flower, Ng arackell - Mon, -St. An tonys, Kachenipadyb) 6 kingdom classification - is it is the syllabus and domain St. Augustine's Kaloon, 7) Reinfercement 00,5300 0000 . St. Alberts Ekm -8) Adiity in Ppt.