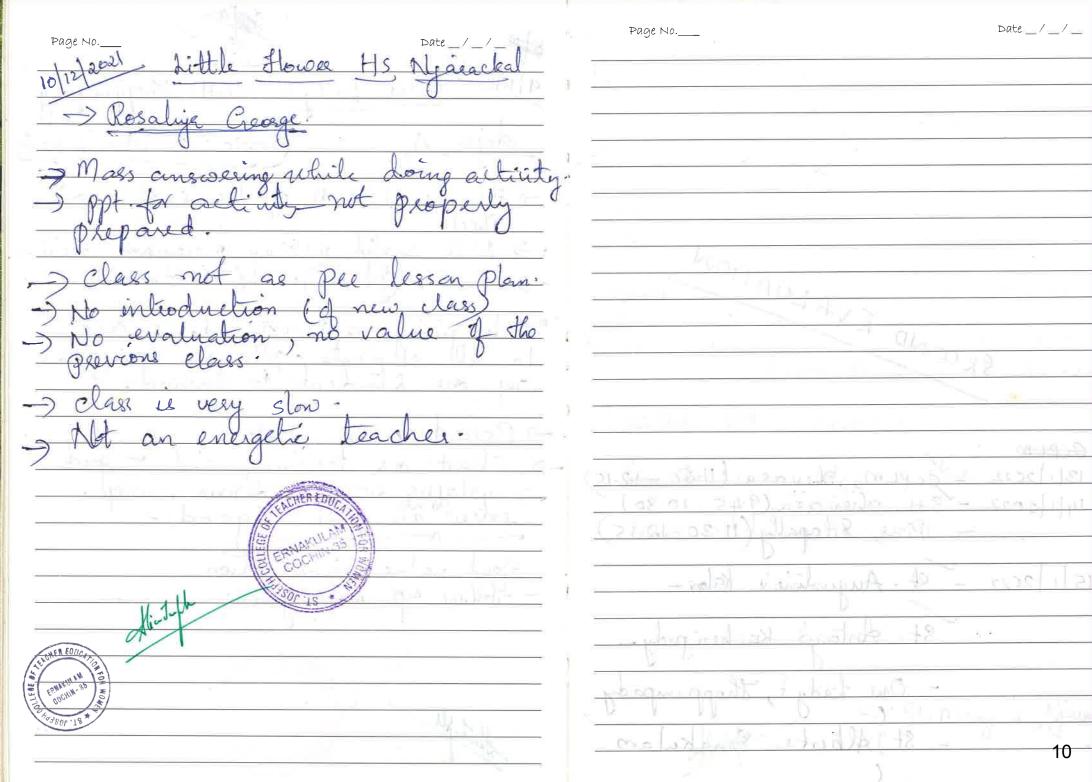

Plaetice Teaching
St. Antony's, Kachesipady-Krishna M-K. 1/12/2021 First Evaluation CCPLM AIHS, Thevasa. CCPLM, Therasa - Shiyara SH, Therasa - Nimisha -> Shiyara Our Lady's, Thoppumpady - Anju A Topic - 5 kingdom classification 15 topic , 5 kingdom classification .

1) Charte / modele / specimens - advisable Lettle Flower, Njarackal - Rosalija St. Augustines, Kalvor - Anjana Vijeyan Pius Edapally - Fathima Bleve. St. Albert's, Erhakulam - Varelie Vargline 2) Sarce fleets - un lais 25 mo. cepim - Thevala -> Monday to Friday 3) English + Malayalam. SH - Therasa > Our hady's Thoppumpady - Mon, Tue Thurs, Fin 4) Stide - background colour -) not easily visible. 5) Board week - neat fittle flower, Ng arackell - Mon, -St. An tonys, Kachenipadyb) 6 kingdom classification - is it is the syllabus and domain St. Augustine's Kaloon, 7) Reinfercement 00,5300 0000 . St. Alberts Ekm -8) Adiity in Ppt.