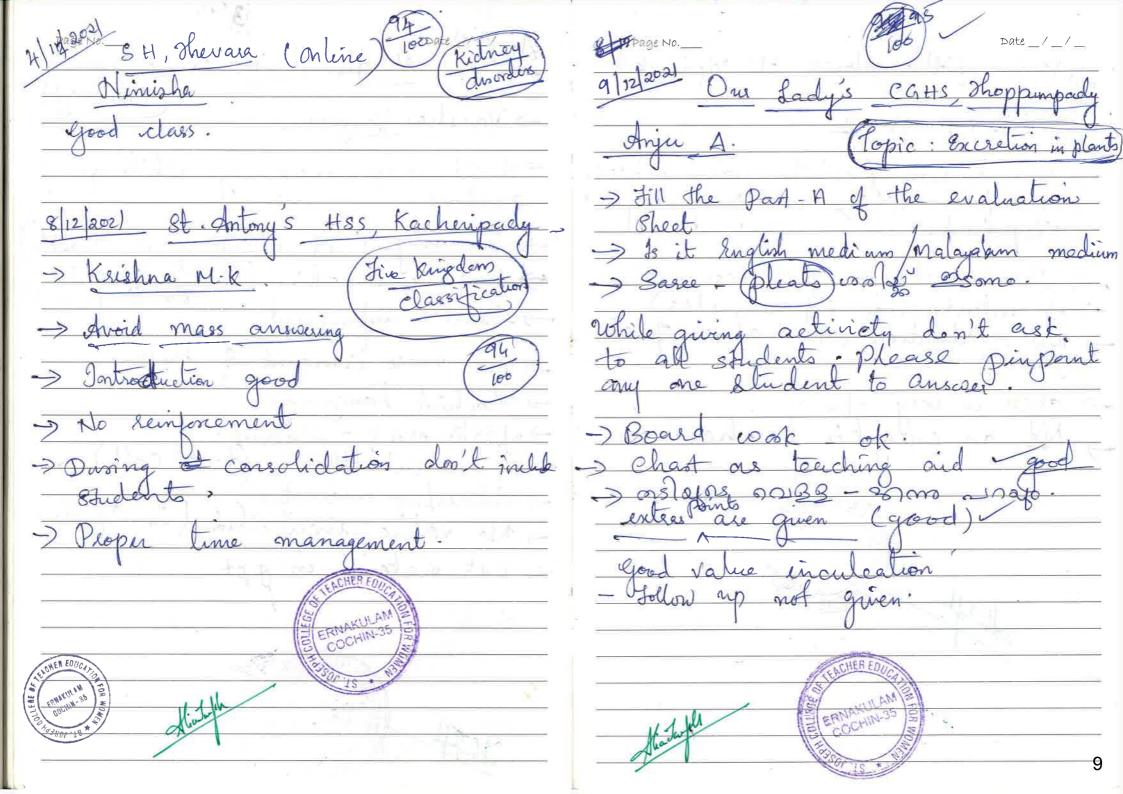

Plaetice Teaching
St. Antony's, Kachesipady-Krishna M-K. 1/12/2021 First Evaluation CCPLM AIHS, Thevasa. CCPLM, Therasa - Shiyara SH, Therasa - Nimisha -> Shiyara Our Lady's, Thoppumpady - Anju A Topic - 5 kingdom classification 15 topic , 5 kingdom classification .

1) Charte / modele / specimens - advisable Lettle Flower, Njarackal - Rosalija St. Augustines, Kalvor - Anjana Vijeyan Pius Edapally - Fathima Bleve. St. Albert's, Erhakulam - Varelie Vargline 2) Sarce fleets - un lais 25 mo. cepim - Thevala -> Monday to Friday 3) English + Malayalam. SH - Therasa > Our hady's Thoppumpady - Mon, Tue Thurs, Fin 4) Stide - background colour -) not easily visible. 5) Board week - neat fittle flower, Ng arackell - Mon, -St. An tonys, Kachenipadyb) 6 kingdom classification - is it is the syllabus and domain St. Augustine's Kaloon, 7) Reinfercement 00,5300 0000 . St. Alberts Ekm -8) Adiity in Ppt.