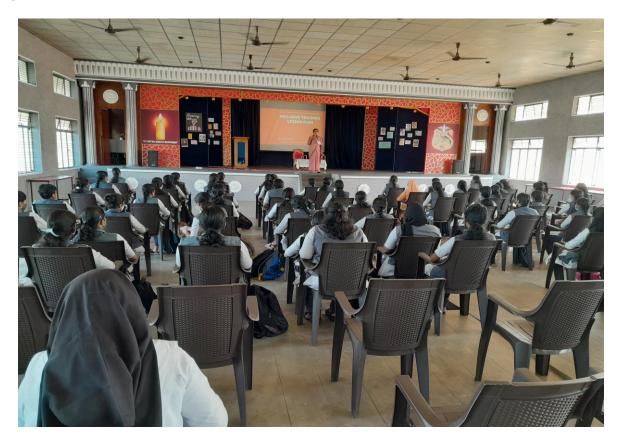

#### **Programme Report**

The college organized an orientation class on Inclusive Education for the first-year student teachers on 23<sup>rd</sup> June 2022. Dr. Sudheesha K S served as the resource person for the session. The session commenced with a thorough exploration of the concept of 'Inclusion.' Inclusive teaching was described as an approach that honors the diversity among students, enabling them to actively engage in learning and realize their full potential. It also emphasizes the importance of meeting the distinct learning needs and preferences of students, regardless of their backgrounds, learning styles, or abilities, while eliminating any

The class proved to be highly informative, equipping aspiring teachers with the knowledge and skills required to effectively support and educate children with special needs. It not only raised awareness about the principles of inclusive education but also instilled a sense of preparedness among student teachers to create an inclusive and supportive learning environment that caters to the diverse needs of all students. Dr. Sudheesha K S's expertise and guidance undoubtedly enriched the students' understanding of inclusive education and their ability to implement inclusive teaching practices.