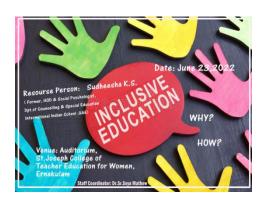

#### **Orientation on inclusive education**

| Name of the Event                | Orientation Session on 'Inclusive Education'                                                                                                                                                                                                                                                                                                                                                                                                                         |  |  |
|----------------------------------|----------------------------------------------------------------------------------------------------------------------------------------------------------------------------------------------------------------------------------------------------------------------------------------------------------------------------------------------------------------------------------------------------------------------------------------------------------------------|--|--|
| Objectives                       | <ol> <li>To educate student teachers on the concept of inclusive education</li> <li>To equip student teachers with adequate knowledge and competencies regarding inclusive education so as to help them excel professionally as prospective teachers</li> <li>To help student teachers learn about the role of teachers in inclusive education</li> <li>To provide an opportunity for student teachers to establish a heathy relationship with each other</li> </ol> |  |  |
| Details of Event<br>Coordinators | St. Joseph College of Teacher Education for Women, Ernakulam                                                                                                                                                                                                                                                                                                                                                                                                         |  |  |
| Details of Resource<br>Person    | Mrs. Sudheesha K S, Former HoD and Social Psychologist, Department of Counseling and Special Education, International Indian School UAE                                                                                                                                                                                                                                                                                                                              |  |  |
| Date                             | 2022-23 <i>(</i> 23 <i>/</i> 6 <i>/</i> 2022 <i>)</i> ,2021-22 <i>(</i> 15 <i>/</i> 2 <i>/</i> 2022 <i>)</i> ,2020-<br>21 <i>(</i> 27 <i>/</i> 8 <i>/</i> 2021 <i>)</i> ,2019-20 <i>(</i> 10 <i>/</i> 3 <i>/</i> 2020 <i>)</i> ,2018-19 <i>(</i> 1 <i>/</i> 2 <i>/</i> 2019 <i>)</i>                                                                                                                                                                                 |  |  |
| Beneficiaries                    | Student teachers                                                                                                                                                                                                                                                                                                                                                                                                                                                     |  |  |
| <b>Event Venue</b>               | St. Joseph College of Teacher Education for Women, Ernakulam                                                                                                                                                                                                                                                                                                                                                                                                         |  |  |

#### **Programme Report**

The college organized an orientation class on Inclusive Education for the first-year student teachers on 23<sup>rd</sup> June 2022. Dr. Sudheesha K S served as the resource person for the session. The session commenced with a thorough exploration of the concept of 'Inclusion.' Inclusive teaching was described as an approach that honors the diversity among students, enabling them to actively engage in learning and realize their full potential. It also emphasizes the importance of meeting the distinct learning needs and preferences of students, regardless of their backgrounds, learning styles, or abilities, while eliminating any