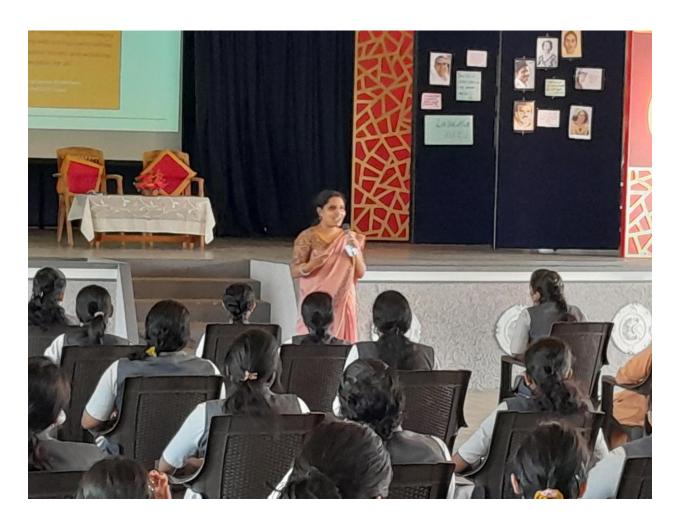

#### **Orientation on inclusive education**

| Name of the Event                | Orientation Session on 'Inclusive Education'                                                                                                                                                                                                                                                                                                                                                                                                                         |  |  |
|----------------------------------|----------------------------------------------------------------------------------------------------------------------------------------------------------------------------------------------------------------------------------------------------------------------------------------------------------------------------------------------------------------------------------------------------------------------------------------------------------------------|--|--|
| Objectives                       | <ol> <li>To educate student teachers on the concept of inclusive education</li> <li>To equip student teachers with adequate knowledge and competencies regarding inclusive education so as to help them excel professionally as prospective teachers</li> <li>To help student teachers learn about the role of teachers in inclusive education</li> <li>To provide an opportunity for student teachers to establish a heathy relationship with each other</li> </ol> |  |  |
| Details of Event<br>Coordinators | St. Joseph College of Teacher Education for Women, Ernakulam                                                                                                                                                                                                                                                                                                                                                                                                         |  |  |
| Details of Resource<br>Person    | Mrs. Sudheesha K S, Former HoD and Social Psychologist, Department of Counseling and Special Education, International Indian School UAE                                                                                                                                                                                                                                                                                                                              |  |  |
| Date                             | 2022-23 <i>(</i> 23 <i>/</i> 6 <i>/</i> 2022 <i>)</i> ,2021-22 <i>(</i> 15 <i>/</i> 2 <i>/</i> 2022 <i>)</i> ,2020-<br>21 <i>(</i> 27 <i>/</i> 8 <i>/</i> 2021 <i>)</i> ,2019-20 <i>(</i> 10 <i>/</i> 3 <i>/</i> 2020 <i>)</i> ,2018-19 <i>(</i> 1 <i>/</i> 2 <i>/</i> 2019 <i>)</i>                                                                                                                                                                                 |  |  |
| Beneficiaries                    | Student teachers                                                                                                                                                                                                                                                                                                                                                                                                                                                     |  |  |
| <b>Event Venue</b>               | St. Joseph College of Teacher Education for Women, Ernakulam                                                                                                                                                                                                                                                                                                                                                                                                         |  |  |

#### **Programme Report**

The college organized an orientation class on Inclusive Education for the first-year student teachers on 23<sup>rd</sup> June 2022. Dr. Sudheesha K S served as the resource person for the session. The session commenced with a thorough exploration of the concept of 'Inclusion.' Inclusive teaching was described as an approach that honors the diversity among students, enabling them to actively engage in learning and realize their full potential. It also emphasizes the importance of meeting the distinct learning needs and preferences of students, regardless of their backgrounds, learning styles, or abilities, while eliminating any

Kovilvattom Road, Ernakulam, Kochi, Pin – 682035, Kerala (Affiliated to Mahatma Gandhi University, Kottayam)

obstacles hindering their learning process. The resource person clarified terms such as adaptation, modification, and accommodation, shedding light on their relevance in an inclusive classroom. She went on to elaborate on the various ways adjustments or modifications can be implemented, with a particular focus on the teaching and learning environment. The resource person emphasized the essential role of teacher confidence in effectively executing planned lessons. Understanding the number of students with special needs (CWSN), their diverse types, and proficiency levels was highlighted as a fundamental step. Teachers were encouraged to take note of common adaptations that apply to all categories of CWSN. These adaptations encompassed creating an accommodating classroom environment, optimizing seating arrangements to minimize distractions, providing regular breaks, allowing extra time for completing assignments and utilizing modern technology as an aid. Furthermore, the importance of delivering clear and specific instructions was stressed and teachers were encouraged to include CWSN students in group activities or provide them with necessary peer support, buddy systems, or scribes when needed.

The class proved to be highly informative, equipping aspiring teachers with the knowledge and skills required to effectively support and educate children with special needs. It not only raised awareness about the principles of inclusive education but also instilled a sense of preparedness among student teachers to create an inclusive and supportive learning environment that caters to the diverse needs of all students. Dr. Sudheesha K S's expertise and guidance undoubtedly enriched the students' understanding of inclusive education and their ability to implement inclusive teaching practices.