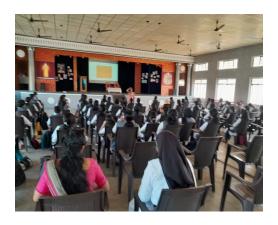

#### **Orientation on inclusive education**

| Name of the Event                | Orientation Session on 'Inclusive Education'                                                                                                                                                                                                                                                                                                                                                                                                                         |  |  |
|----------------------------------|----------------------------------------------------------------------------------------------------------------------------------------------------------------------------------------------------------------------------------------------------------------------------------------------------------------------------------------------------------------------------------------------------------------------------------------------------------------------|--|--|
| Objectives                       | <ol> <li>To educate student teachers on the concept of inclusive education</li> <li>To equip student teachers with adequate knowledge and competencies regarding inclusive education so as to help them excel professionally as prospective teachers</li> <li>To help student teachers learn about the role of teachers in inclusive education</li> <li>To provide an opportunity for student teachers to establish a heathy relationship with each other</li> </ol> |  |  |
| Details of Event<br>Coordinators | St. Joseph College of Teacher Education for Women, Ernakulam                                                                                                                                                                                                                                                                                                                                                                                                         |  |  |
| Details of Resource<br>Person    | Mrs. Sudheesha K S, Former HoD and Social Psychologist, Department of Counseling and Special Education, International Indian School UAE                                                                                                                                                                                                                                                                                                                              |  |  |
| Date                             | 2022-23 <i>(</i> 23 <i>/</i> 6 <i>/</i> 2022 <i>)</i> ,2021-22 <i>(</i> 15 <i>/</i> 2 <i>/</i> 2022 <i>)</i> ,2020-<br>21 <i>(</i> 27 <i>/</i> 8 <i>/</i> 2021 <i>)</i> ,2019-20 <i>(</i> 10 <i>/</i> 3 <i>/</i> 2020 <i>)</i> ,2018-19 <i>(</i> 1 <i>/</i> 2 <i>/</i> 2019 <i>)</i>                                                                                                                                                                                 |  |  |
| Beneficiaries                    | Student teachers                                                                                                                                                                                                                                                                                                                                                                                                                                                     |  |  |
| <b>Event Venue</b>               | St. Joseph College of Teacher Education for Women, Ernakulam                                                                                                                                                                                                                                                                                                                                                                                                         |  |  |

#### **Programme Report**

The college organized an orientation class on Inclusive Education for the first-year student teachers on 23<sup>rd</sup> June 2022. Dr. Sudheesha K S served as the resource person for the session. The session commenced with a thorough exploration of the concept of 'Inclusion.' Inclusive teaching was described as an approach that honors the diversity among students, enabling them to actively engage in learning and realize their full potential. It also emphasizes the importance of meeting the distinct learning needs and preferences of students, regardless of their backgrounds, learning styles, or abilities, while eliminating any