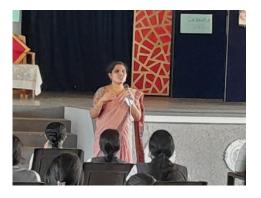

#### **Orientation on inclusive education**

| Name of the Event                | Orientation Session on 'Inclusive Education'                                                                                                                                                                                                                                                                                                                                                                                                                         |  |  |
|----------------------------------|----------------------------------------------------------------------------------------------------------------------------------------------------------------------------------------------------------------------------------------------------------------------------------------------------------------------------------------------------------------------------------------------------------------------------------------------------------------------|--|--|
| Objectives                       | <ol> <li>To educate student teachers on the concept of inclusive education</li> <li>To equip student teachers with adequate knowledge and competencies regarding inclusive education so as to help them excel professionally as prospective teachers</li> <li>To help student teachers learn about the role of teachers in inclusive education</li> <li>To provide an opportunity for student teachers to establish a heathy relationship with each other</li> </ol> |  |  |
| Details of Event<br>Coordinators | St. Joseph College of Teacher Education for Women, Ernakulam                                                                                                                                                                                                                                                                                                                                                                                                         |  |  |
| Details of Resource<br>Person    | Mrs. Sudheesha K S, Former HoD and Social Psychologist, Department of Counseling and Special Education, International Indian School UAE                                                                                                                                                                                                                                                                                                                              |  |  |
| Date                             | 2022-23 <i>(</i> 23 <i>/</i> 6 <i>/</i> 2022 <i>)</i> ,2021-22 <i>(</i> 15 <i>/</i> 2 <i>/</i> 2022 <i>)</i> ,2020-<br>21 <i>(</i> 27 <i>/</i> 8 <i>/</i> 2021 <i>)</i> ,2019-20 <i>(</i> 10 <i>/</i> 3 <i>/</i> 2020 <i>)</i> ,2018-19 <i>(</i> 1 <i>/</i> 2 <i>/</i> 2019 <i>)</i>                                                                                                                                                                                 |  |  |
| Beneficiaries                    | Student teachers                                                                                                                                                                                                                                                                                                                                                                                                                                                     |  |  |
| <b>Event Venue</b>               | St. Joseph College of Teacher Education for Women, Ernakulam                                                                                                                                                                                                                                                                                                                                                                                                         |  |  |

#### **Programme Report**

The college organized an orientation class on Inclusive Education for the first-year student teachers on 23<sup>rd</sup> June 2022. Dr. Sudheesha K S served as the resource person for the session. The session commenced with a thorough exploration of the concept of 'Inclusion.' Inclusive teaching was described as an approach that honors the diversity among students, enabling them to actively engage in learning and realize their full potential. It also emphasizes the importance of meeting the distinct learning needs and preferences of students, regardless of their backgrounds, learning styles, or abilities, while eliminating any