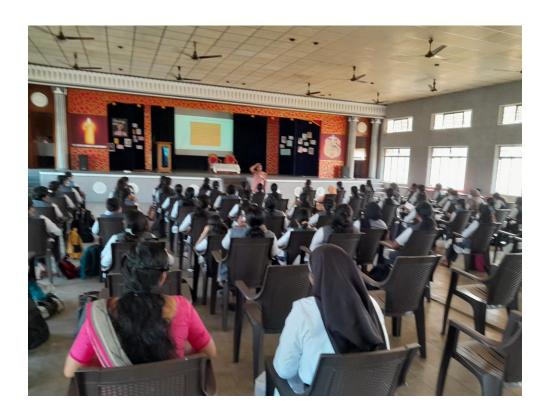

#### **Orientation on inclusive education**

| Name of the Event                | Orientation Session on 'Inclusive Education'                                                                                                                                                                                                                                                                                                                                                                                                                         |  |  |
|----------------------------------|----------------------------------------------------------------------------------------------------------------------------------------------------------------------------------------------------------------------------------------------------------------------------------------------------------------------------------------------------------------------------------------------------------------------------------------------------------------------|--|--|
| Objectives                       | <ol> <li>To educate student teachers on the concept of inclusive education</li> <li>To equip student teachers with adequate knowledge and competencies regarding inclusive education so as to help them excel professionally as prospective teachers</li> <li>To help student teachers learn about the role of teachers in inclusive education</li> <li>To provide an opportunity for student teachers to establish a heathy relationship with each other</li> </ol> |  |  |
| Details of Event<br>Coordinators | St. Joseph College of Teacher Education for Women, Ernakulam                                                                                                                                                                                                                                                                                                                                                                                                         |  |  |
| Details of Resource<br>Person    | Mrs. Sudheesha K S, Former HoD and Social Psychologist, Department of Counseling and Special Education, International Indian School UAE                                                                                                                                                                                                                                                                                                                              |  |  |
| Date                             | 2022-23 <i>(</i> 23 <i>/</i> 6 <i>/</i> 2022 <i>)</i> ,2021-22 <i>(</i> 15 <i>/</i> 2 <i>/</i> 2022 <i>)</i> ,2020-<br>21 <i>(</i> 27 <i>/</i> 8 <i>/</i> 2021 <i>)</i> ,2019-20 <i>(</i> 10 <i>/</i> 3 <i>/</i> 2020 <i>)</i> ,2018-19 <i>(</i> 1 <i>/</i> 2 <i>/</i> 2019 <i>)</i>                                                                                                                                                                                 |  |  |
| Beneficiaries                    | Student teachers                                                                                                                                                                                                                                                                                                                                                                                                                                                     |  |  |
| <b>Event Venue</b>               | St. Joseph College of Teacher Education for Women, Ernakulam                                                                                                                                                                                                                                                                                                                                                                                                         |  |  |

#### **Programme Report**

The college organized an orientation class on Inclusive Education for the first-year student teachers on 23<sup>rd</sup> June 2022. Dr. Sudheesha K S served as the resource person for the session. The session commenced with a thorough exploration of the concept of 'Inclusion.' Inclusive teaching was described as an approach that honors the diversity among students, enabling them to actively engage in learning and realize their full potential. It also emphasizes the importance of meeting the distinct learning needs and preferences of students, regardless of their backgrounds, learning styles, or abilities, while eliminating any

Kovilvattom Road, Ernakulam, Kochi, Pin – 682035, Kerala (Affiliated to Mahatma Gandhi University, Kottayam)

obstacles hindering their learning process. The resource person clarified terms such as adaptation, modification, and accommodation, shedding light on their relevance in an inclusive classroom. She went on to elaborate on the various ways adjustments or modifications can be implemented, with a particular focus on the teaching and learning environment. The resource person emphasized the essential role of teacher confidence in effectively executing planned lessons. Understanding the number of students with special needs (CWSN), their diverse types, and proficiency levels was highlighted as a fundamental step. Teachers were encouraged to take note of common adaptations that apply to all categories of CWSN. These adaptations encompassed creating an accommodating classroom environment, optimizing seating arrangements to minimize distractions, providing regular breaks, allowing extra time for completing assignments and utilizing modern technology as an aid. Furthermore, the importance of delivering clear and specific instructions was stressed and teachers were encouraged to include CWSN students in group activities or provide them with necessary peer support, buddy systems, or scribes when needed.

The class proved to be highly informative, equipping aspiring teachers with the knowledge and skills required to effectively support and educate children with special needs. It not only raised awareness about the principles of inclusive education but also instilled a sense of preparedness among student teachers to create an inclusive and supportive learning environment that caters to the diverse needs of all students. Dr. Sudheesha K S's expertise and guidance undoubtedly enriched the students' understanding of inclusive education and their ability to implement inclusive teaching practices.