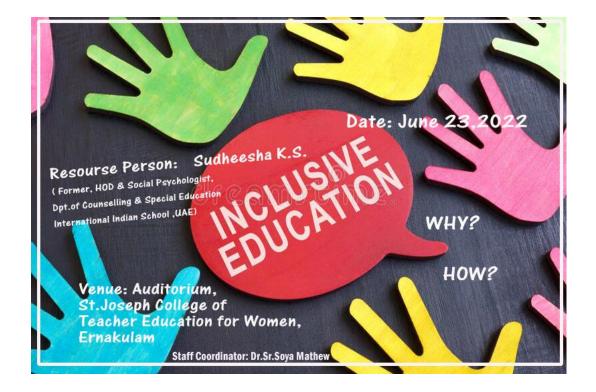

#### **Orientation on inclusive education**

| Name of the Event                | Orientation Session on 'Inclusive Education'                                                                                                                                                                                                                                                                                                                                                                                                                         |  |  |
|----------------------------------|----------------------------------------------------------------------------------------------------------------------------------------------------------------------------------------------------------------------------------------------------------------------------------------------------------------------------------------------------------------------------------------------------------------------------------------------------------------------|--|--|
| Objectives                       | <ol> <li>To educate student teachers on the concept of inclusive education</li> <li>To equip student teachers with adequate knowledge and competencies regarding inclusive education so as to help them excel professionally as prospective teachers</li> <li>To help student teachers learn about the role of teachers in inclusive education</li> <li>To provide an opportunity for student teachers to establish a heathy relationship with each other</li> </ol> |  |  |
| Details of Event<br>Coordinators | St. Joseph College of Teacher Education for Women, Ernakulam                                                                                                                                                                                                                                                                                                                                                                                                         |  |  |
| Details of Resource<br>Person    | Mrs. Sudheesha K S, Former HoD and Social Psychologist, Department of Counseling and Special Education, International Indian School UAE                                                                                                                                                                                                                                                                                                                              |  |  |
| Date                             | 2022-23 <i>(</i> 23 <i>/</i> 6 <i>/</i> 2022 <i>)</i> ,2021-22 <i>(</i> 15 <i>/</i> 2 <i>/</i> 2022 <i>)</i> ,2020-<br>21 <i>(</i> 27 <i>/</i> 8 <i>/</i> 2021 <i>)</i> ,2019-20 <i>(</i> 10 <i>/</i> 3 <i>/</i> 2020 <i>)</i> ,2018-19 <i>(</i> 1 <i>/</i> 2 <i>/</i> 2019 <i>)</i>                                                                                                                                                                                 |  |  |
| Beneficiaries                    | Student teachers                                                                                                                                                                                                                                                                                                                                                                                                                                                     |  |  |
| <b>Event Venue</b>               | St. Joseph College of Teacher Education for Women, Ernakulam                                                                                                                                                                                                                                                                                                                                                                                                         |  |  |

#### **Programme Report**

The college organized an orientation class on Inclusive Education for the first-year student teachers on 23<sup>rd</sup> June 2022. Dr. Sudheesha K S served as the resource person for the session. The session commenced with a thorough exploration of the concept of 'Inclusion.' Inclusive teaching was described as an approach that honors the diversity among students, enabling them to actively engage in learning and realize their full potential. It also emphasizes the importance of meeting the distinct learning needs and preferences of students, regardless of their backgrounds, learning styles, or abilities, while eliminating any