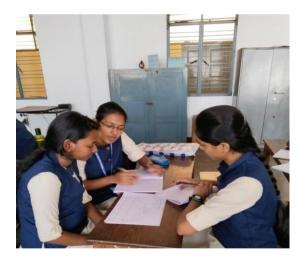

Event poster for the orientation session conducted on 'Formulating Learning Objectives' for B. Ed student teachers on 22<sup>nd</sup> December 2022

B.Ed. student teachers at St. Joseph College of Teacher Education for Women, Ernakulam engaging in formulating learning objectives during the orientation session conducted by the college on  $22^{nd}$  December 2022