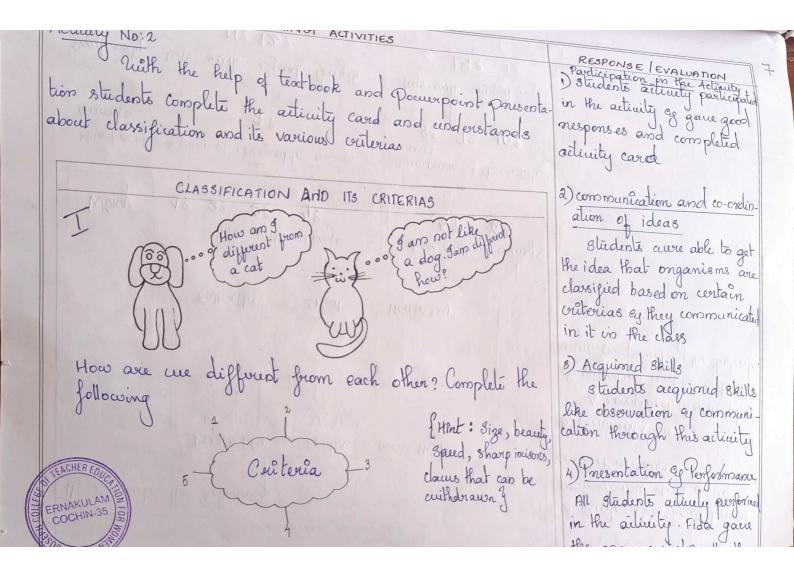

The orientation session also delved into Bloom's Taxonomy, a widely used tool for educational assessment. Bloom's Taxonomy aids in developing learning objectives and selecting appropriate terminology to articulate them effectively. Following the theoretical explanations, the student teachers were divided into four groups for collaborative discussions. Each group chose a specific topic within their respective subjects and worked on crafting learning objectives under the expert guidance of the teacher educators.

Through this collaborative process, errors and inaccuracies in the learning objectives formulated by the student teachers were identified and corrected, allowing for a refinement of their skills. The entire session concluded at 3 PM.