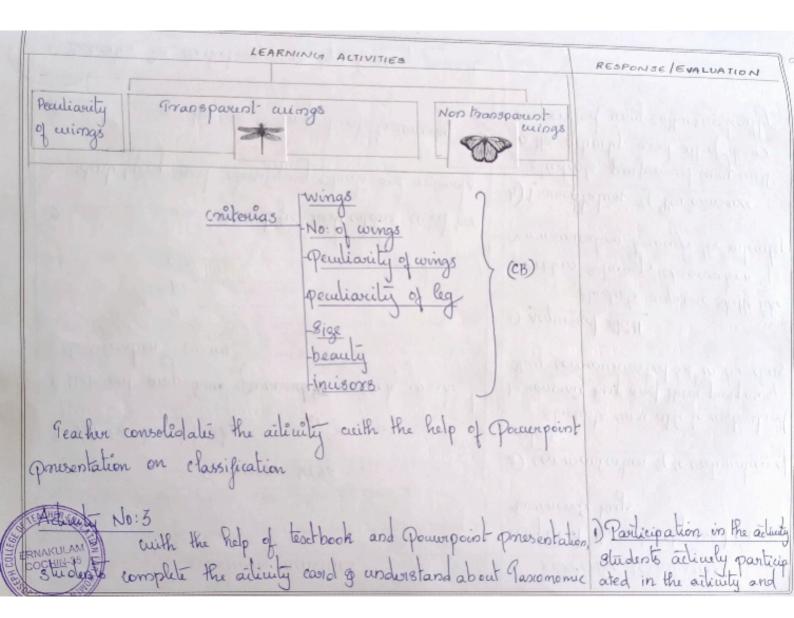

The orientation session also delved into Bloom's Taxonomy, a widely used tool for educational assessment. Bloom's Taxonomy aids in developing learning objectives and selecting appropriate terminology to articulate them effectively. Following the theoretical explanations, the student teachers were divided into four groups for collaborative discussions. Each group chose a specific topic within their respective subjects and worked on crafting learning objectives under the expert guidance of the teacher educators.

Through this collaborative process, errors and inaccuracies in the learning objectives formulated by the student teachers were identified and corrected, allowing for a refinement of their skills. The entire session concluded at 3 PM.