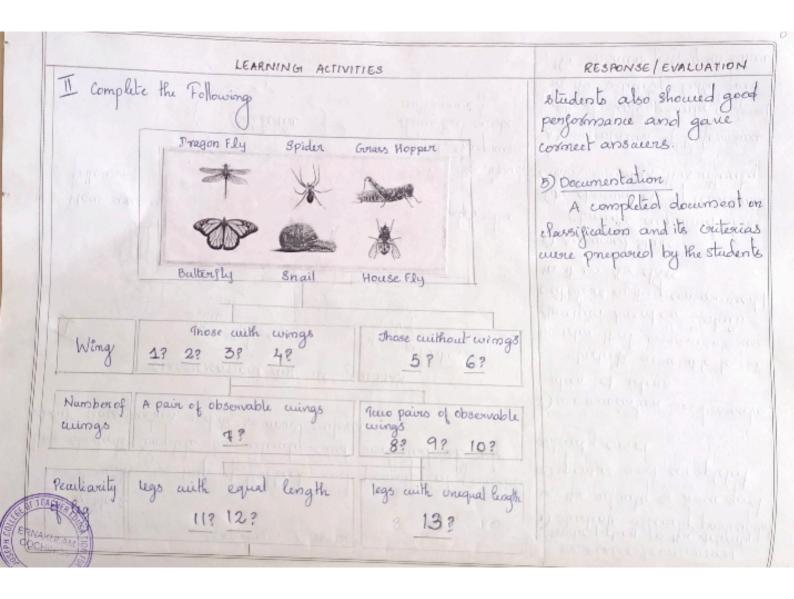

The orientation session also delved into Bloom's Taxonomy, a widely used tool for educational assessment. Bloom's Taxonomy aids in developing learning objectives and selecting appropriate terminology to articulate them effectively. Following the theoretical explanations, the student teachers were divided into four groups for collaborative discussions. Each group chose a specific topic within their respective subjects and worked on crafting learning objectives under the expert guidance of the teacher educators.

Through this collaborative process, errors and inaccuracies in the learning objectives formulated by the student teachers were identified and corrected, allowing for a refinement of their skills. The entire session concluded at 3 PM.