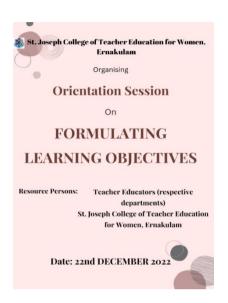

Event poster for the orientation session conducted on 'Formulating Learning Objectives' for B. Ed student teachers on 22<sup>nd</sup> December 2022

B.Ed. student teachers at St. Joseph College of Teacher Education for Women, Ernakulam engaging in formulating learning objectives during the orientation session conducted by the college on  $22^{nd}$  December 2022