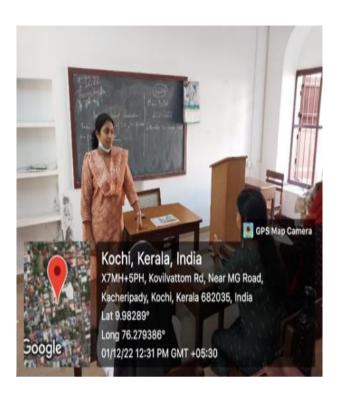

Event poster for the orientation session conducted on 'Formulating Learning Objectives' for B. Ed student teachers on 22<sup>nd</sup> December 2022

B.Ed. student teachers at St. Joseph College of Teacher Education for Women, Ernakulam engaging in formulating learning objectives during the orientation session conducted by the college on  $22^{nd}$  December 2022