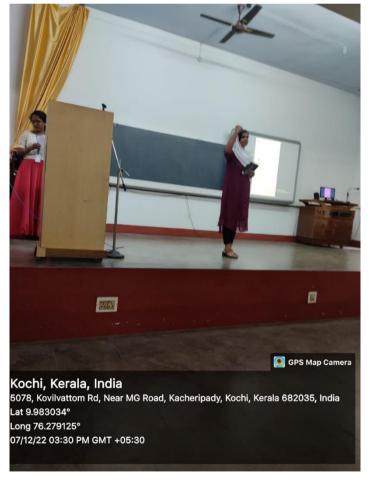

#### Portrayal of women in indian cinema'

Kovilvattom Road, Ernakulam, Kochi, Pin – 682035, Kerala (Affiliated to Mahatma Gandhi University, Kottayam)