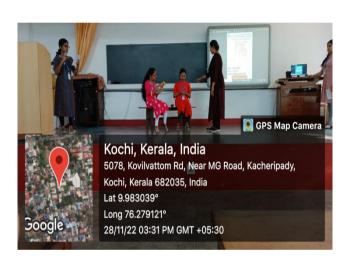

# Group discussion for Stage Decoration for the Inauguration of Research Center by M.Eds

## Invitation

# Inauguration of Research Centre in Education

Date: 24 September 2022 Time: 9.00 am Venue: College Auditorium

Chief Guest
Prof. Dr. Sabu Thomas
Hon'ble Vice Chancellor, Mahatma Gandhi University, Kottayam

We cordially invite you for the Inaugural Function and bless the day with your presence

Kovilvattom Road, Ernakulam, Kochi, Pin – 682035, Kerala (Affiliated to Mahatma Gandhi University, Kottayam)