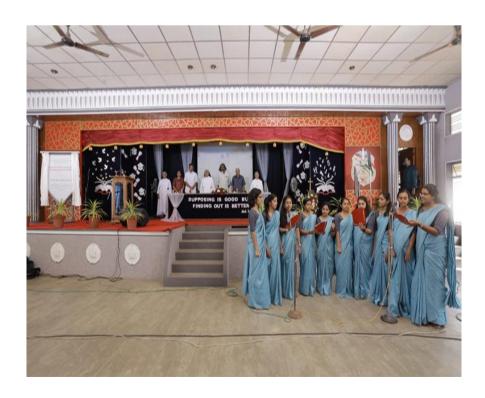

#### Documents of Activities executed and conducted by students

**Exhibition on visualising your learning VARIETAS CREO** 

#### Its time for change'-Physical Science

Talk and Video presentation JUICE

#### Portrayal of women in indian cinema'

Kovilvattom Road, Ernakulam, Kochi, Pin – 682035, Kerala (Affiliated to Mahatma Gandhi University, Kottayam)