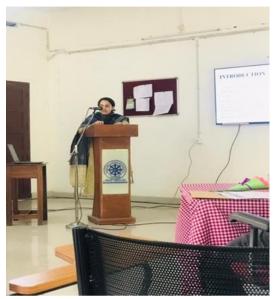

#### National Seminar at MGU by M.Eds Paper Presentation

Kovilvattom Road, Ernakulam, Kochi, Pin – 682035, Kerala (Affiliated to Mahatma Gandhi University, Kottayam)