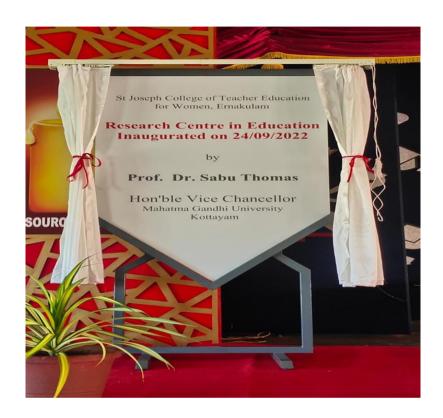

# Group discussion for Stage Decoration for the Inauguration of Research Center by M.Eds

# Inauguration of Research Centre in Education

Date: 24 September 2022 Time: 9.00 am Venue: College Auditorium

Chief Guest
Prof. Dr. Sabu Thomas
Hon'ble Vice Chancellor, Mahatma Gandhi University, Kottayam