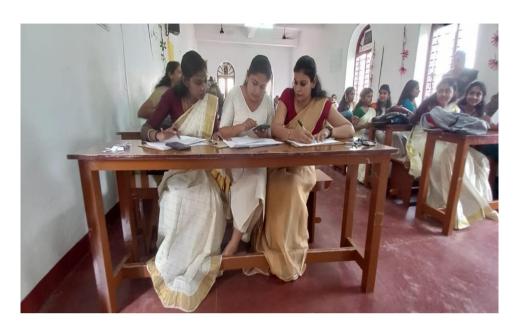

# Group discussion for Stage Decoration for the Inauguration of Research Center by M.Eds

## Invitation

# Inauguration of Research Centre in Education

Date: 24 September 2022 Time: 9.00 am Venue: College Auditorium

Chief Guest
Prof. Dr. Sabu Thomas
Hon'ble Vice Chancellor, Mahatma Gandhi University, Kottayam

We cordially invite you for the Inaugural Function and bless the day with your presence

Kovilvattom Road, Ernakulam, Kochi, Pin – 682035, Kerala (Affiliated to Mahatma Gandhi University, Kottayam)