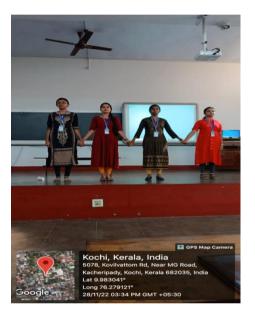

#### Portrayal of women in indian cinema'

Kovilvattom Road, Ernakulam, Kochi, Pin – 682035, Kerala (Affiliated to Mahatma Gandhi University, Kottayam)