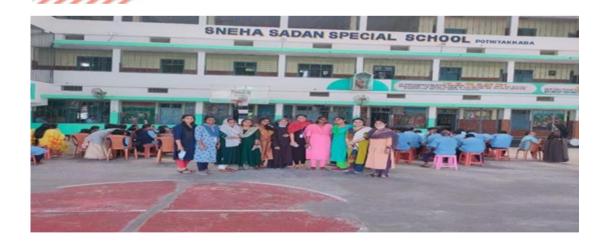

#### Special School Visit Sneha Sadanam-Mattom - Photos

SNEHA SADAN SPECIAL SCHOOL, POTHIYAKKARA

**AUGUST 12, 2022** 

M.Ed. 2021-2023

ST. JOSEPH COLLEGE OF TEACHER EDUCATION FOR WOMEN, ERNAKULAM

Kovilvattom Road, Ernakulam, Kochi, Pin – 682035, Kerala (Affiliated to Mahatma Gandhi University, Kottayam)