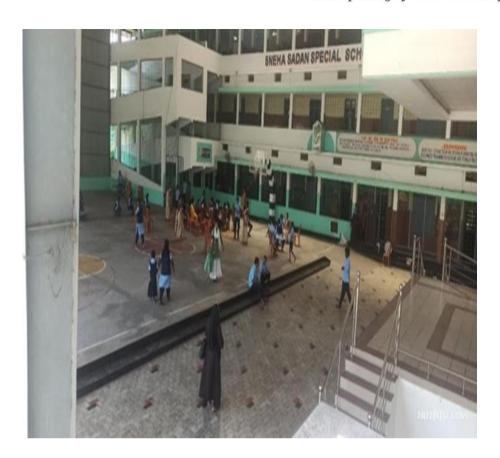

#### Special School Visit Sneha Sadanam-Mattom - Photos

SNEHA SADAN SPECIAL SCHOOL, POTHIYAKKARA

**AUGUST 12, 2022** 

M.Ed. 2021-2023

ST. JOSEPH COLLEGE OF TEACHER EDUCATION FOR WOMEN, ERNAKULAM

Kovilvattom Road, Ernakulam, Kochi, Pin – 682035, Kerala (Affiliated to Mahatma Gandhi University, Kottayam)