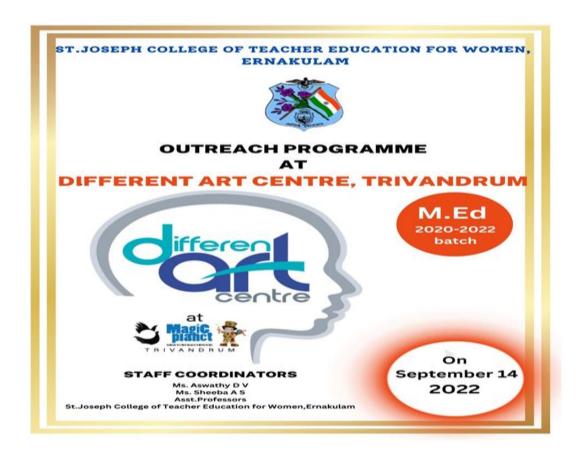

### Different Art Center Visit, Thiruvanandapuram-Photos

Kovilvattom Road, Ernakulam, Kochi, Pin – 682035, Kerala (Affiliated to Mahatma Gandhi University, Kottayam)