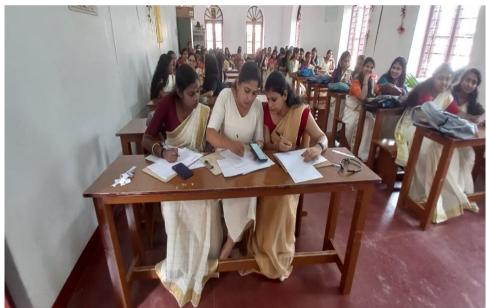

# Group discussion for Stage Decoration for the Inauguration of Research Center by M.Eds

## Invitation

# Inauguration of Research Centre in Education

Date: 24 September 2022 Time: 9.00 am Venue: College Auditorium

Chief Guest
Prof. Dr. Sabu Thomas
Hon'ble Vice Chancellor, Mahatma Gandhi University, Kottayam

We cordially invite you for the Inaugural Function and bless the day with your presence

Kovilvattom Road, Ernakulam, Kochi, Pin – 682035, Kerala (Affiliated to Mahatma Gandhi University, Kottayam)