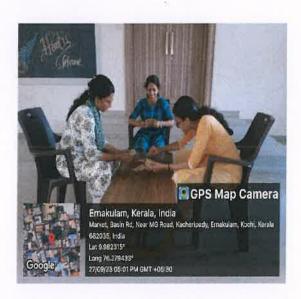

## 3. Recreational facility

**Carroms** 

**Playing Chess** 

Playing cards

Dr. Alice Joseph
Principal in Charge
St. Joseph College of Teacher
Education for Women,
Ernakulam

Kovilvattom Road, Ernakulam, Kochi, Pin – 682035, Kerala (Affiliated to Mahatma Gandhi University, Kottayam)