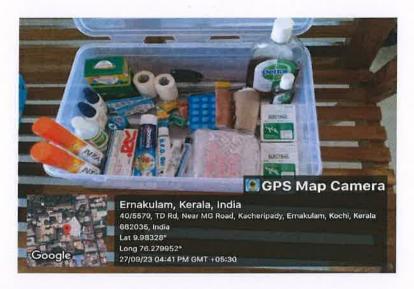

ovilvattom Road, Ernakulam, Kochi, Pin – 682035, Kerala (Affiliated to Mahatma Gandhi University, Kottayam)

### 5.1.2: AVAILABLE STUDENT SUPPORT FACILITIES IN THE INSTITUTION

## 1. Vehicle Parking Area



#### 2. Book Bank











Alice Joseph

1

www.stjosephcte.in

Dr. Alice Joseph
Principal in Charge
St. Joseph College of Teacher
Education for Women,
Ernakulam



Kovilvattom Road, Ernakulam, Kochi, Pin – 682035, Kerala (Affiliated to Mahatma Gandhi University, Kottayam)

## 3. Recreational facility



**Carroms** 



**Playing Chess** 



Playing cards

Dr. Alice Joseph
Principal in Charge
St. Joseph College of Teacher
Education for Women,
Ernakulam





Kovilvattom Road, Ernakulam, Kochi, Pin – 682035, Kerala (Affiliated to Mahatma Gandhi University, Kottayam)

#### 4. First Aid



#### 5. Hostel





Alice Toseph

3



Kovilvattom Road, Ernakulam, Kochi, Pin – 682035, Kerala (Affiliated to Mahatma Gandhi University, Kottayam)

## 6. Drinking Water





### 7. Toilet for Girls







Alice Joseph

Dr. Alice Joseph Principal in Charge

Principal in Charge
St. Joseph College of Teacher
Education for Women,
Ernakulam

www.stjosephcte.in

4



Kovilvattom Road, Ernakulam, Kochi, Pin – 682035, Kerala (Affiliated to Mahatma Gandhi University, Kottayam)

#### 8. Canteen





#### 9. Common room for girls





Dr. Alice Joseph Principal in Charge St. Joseph College of Teacher Education for Women,

Ernakulam