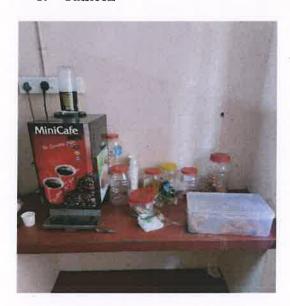

eational facility



**Carroms** 



**Playing Chess** 



Playing cards

Dr. Alice Joseph
Principal in Charge
St. Joseph College of Teacher
Education for Women,
Ernakulam





Kovilvattom Road, Ernakulam, Kochi, Pin – 682035, Kerala (Affiliated to Mahatma Gandhi University, Kottayam)

#### 4. First Aid



#### 5. Hostel





Alice Toseph

3



Kovilvattom Road, Ernakulam, Kochi, Pin – 682035, Kerala (Affiliated to Mahatma Gandhi University, Kottayam)

## 6. Drinking Water





### 7. Toilet for Girls







Alice Joseph

Dr. Alice Joseph Principal in Charge

Principal in Charge
St. Joseph College of Teacher
Education for Women,
Ernakulam

www.stjosephcte.in

4



Kovilvattom Road, Ernakulam, Kochi, Pin – 682035, Kerala (Affiliated to Mahatma Gandhi University, Kottayam)

#### 8. Canteen





#### 9. Common room for girls





Dr. Alice Joseph Principal in Charge St. Joseph College of Teacher Education for Women,

Ernakulam