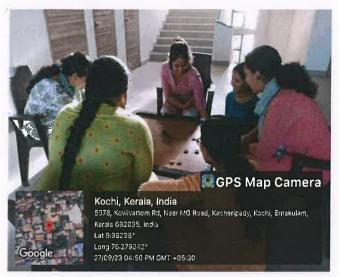

## 3. Recreational facility

**Carroms** 

**Playing Chess** 

Playing cards

Dr. Alice Joseph
Principal in Charge
St. Joseph College of Teacher
Education for Women,
Ernakulam

Kovilvattom Road, Ernakulam, Kochi, Pin – 682035, Kerala (Affiliated to Mahatma Gandhi University, Kottayam)