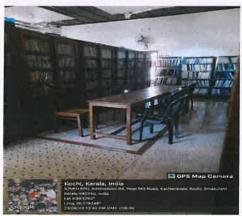

#### 2. Book Bank

Alice Joseph

1

www.stjosephcte.in

Dr. Alice Joseph
Principal in Charge
St. Joseph College of Teacher
Education for Women,
Ernakulam

Kovilvattom Road, Ernakulam, Kochi, Pin – 682035, Kerala (Affiliated to Mahatma Gandhi University, Kottayam)