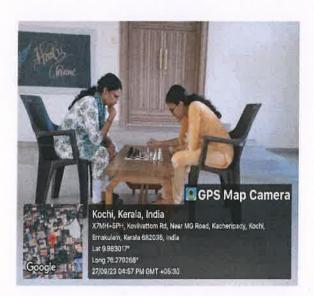

## 3. Recreational facility

**Carroms** 

**Playing Chess** 

Playing cards

Dr. Alice Joseph
Principal in Charge
St. Joseph College of Teacher
Education for Women,
Ernakulam

Kovilvattom Road, Ernakulam, Kochi, Pin – 682035, Kerala (Affiliated to Mahatma Gandhi University, Kottayam)