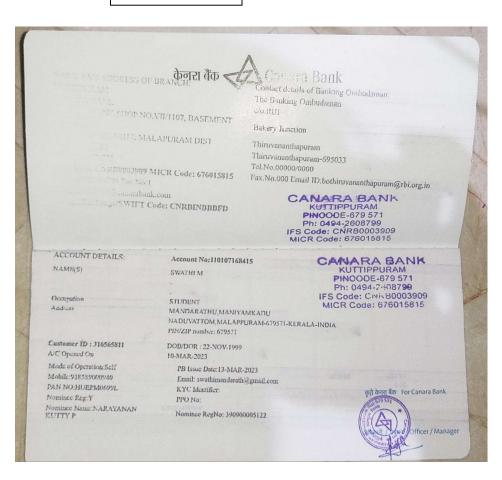

#### From

Swathi.M Mandarath House (Po) Naduvatham (PiDE79571 (Via) Kuttippuram (Dist) Malappuram Kerala,

TO

The proincipal

st. Joseph college of Teacher-tolucation-for women, tomkulam.

Dear Sistero,

Jan avoiting this letter to express my beartfelt gratitude for the invaluable support you provided me is availing the education lean for my studies. Your guidance and assistance have been instrumental in helping me pursue ing educational aspirations. Your recommendation to approach canara Bank kuttippuroam proved to be immensely belpful. Once again, thank you for your unavaversing support and encourragement. gam trouby grateful for everything you have done for me.

With warm regards,

Swathins, English optional.

as la

ber Jou ph

Dr. Alice Joseph Principal in Charge St. Joseph College of Teacher Education for Women, Ernakulam

Sīr/Madam, Rs. INR z7,600.00 has been dīsbursed īn Loan Account No. endīng with XXXz43 borrowed by you, on 11-MAY-z3. Canara Bank