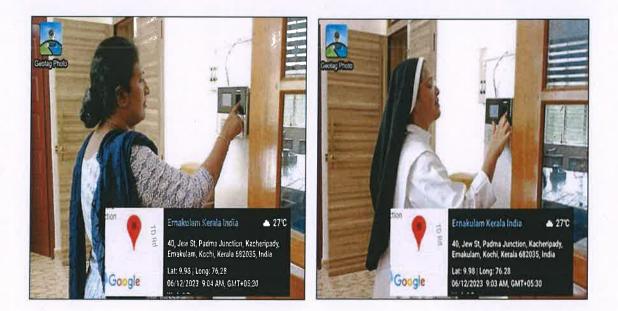

Copyright © 2023 MGU. All rights reserved. |                                  |    |       |  |  |  |  |  |  |
| 😂 Student Photo Upload   |                                            |                                  |    |       |  |  |  |  |  |  |
| Print Internal Mark      |                                            |                                  |    |       |  |  |  |  |  |  |
| Sesultsheet              |                                            |                                  |    |       |  |  |  |  |  |  |





# **ST JOSEPH COLLEGE OF TEACHER EDUCATION FOR WOMEN**

Kovilvattom Road, Ernakulam, Kochi, Pin – 682035, Kerala (Affiliated to Mahatma Gandhi University, Kottayam)

### **BIOMETRIC DIGITAL ATTENDANCE**

#### **Biometric Digital Attendance Facility for Staff**





lice Joseph

Dr. Alice Joseph Principal in Charge St. Joseph College of Teacher Education for Women, Ernakulam



C. 8.0

### **Biometric Digital Attendance Facility for Students**







www.stjosephcte.in