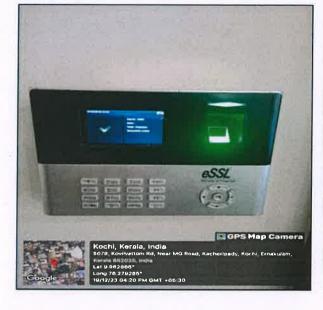

Student Photo Upload   |                                            |                                  |    |       |  |  |  |  |  |  |
| Print Internal Mark      |                                            |                                  |    |       |  |  |  |  |  |  |
| Sesultsheet              |                                            |                                  |    |       |  |  |  |  |  |  |





# **ST JOSEPH COLLEGE OF TEACHER EDUCATION FOR WOMEN**

Kovilvattom Road, Ernakulam, Kochi, Pin – 682035, Kerala (Affiliated to Mahatma Gandhi University, Kottayam)

### **BIOMETRIC DIGITAL ATTENDANCE**

#### **Biometric Digital Attendance Facility for Staff**





lice Joseph

Dr. Alice Joseph Principal in Charge St. Joseph College of Teacher Education for Women, Ernakulam



C. 8.0

### **Biometric Digital Attendance Facility for Students**







www.stjosephcte.in