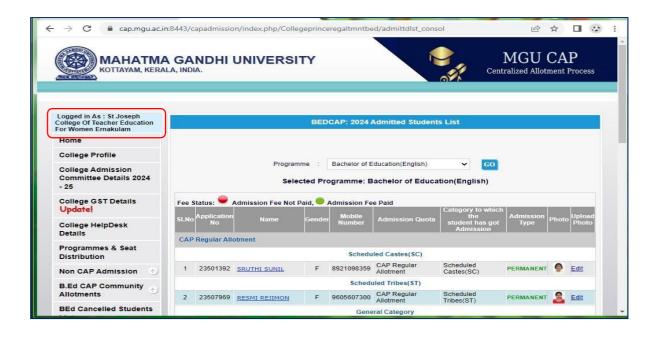

# 6.2.3 Screenshots of User Interfaces of Each Module

| Sl.No | Areas of e-Governance                     | Page No. |
|-------|-------------------------------------------|----------|
| 1     | Planning and Development                  | 4-6      |
| 2     | Administration                            | 7-8      |
| 3     | Finance and Accounts                      | 8-10     |
| 4     | Student Admission and Support             | 11-15    |
| 5     | Examination System                        | 16-20    |
| 6     | Biometric/Digital Attendance for Staff    | 21       |
| 7     | Biometric/Digital Attendance for Students | 22       |