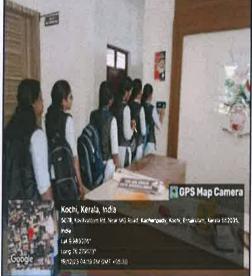

|    |       |  |  |  |  |  |  |
| Print Internal Mark      |                                            |                                  |    |       |  |  |  |  |  |  |
| Sesultsheet              |                                            |                                  |    |       |  |  |  |  |  |  |





# **ST JOSEPH COLLEGE OF TEACHER EDUCATION FOR WOMEN**

Kovilvattom Road, Ernakulam, Kochi, Pin – 682035, Kerala (Affiliated to Mahatma Gandhi University, Kottayam)

### **BIOMETRIC DIGITAL ATTENDANCE**

#### **Biometric Digital Attendance Facility for Staff**





lice Joseph

Dr. Alice Joseph Principal in Charge St. Joseph College of Teacher Education for Women, Ernakulam



C. 8.0

### **Biometric Digital Attendance Facility for Students**







www.stjosephcte.in