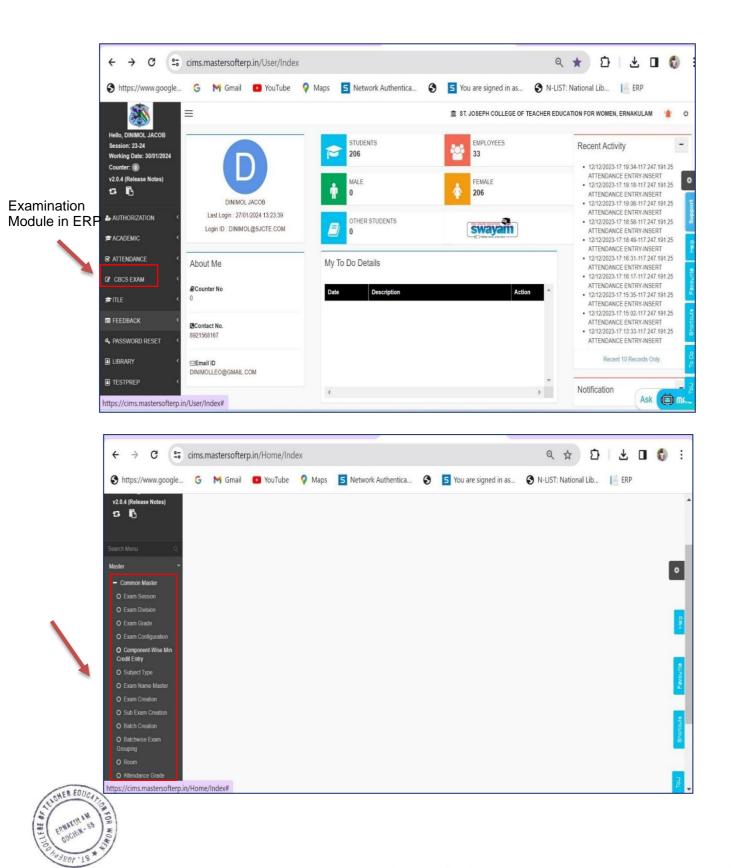

### > ERP HOME PAGE

| $\leftrightarrow$ $\rightarrow$ C $$ cims.masters                                | ofterp.in/User/Index                |                             |                                   | 여 🖻 ★ 🗯 🖬 🖏             |
|----------------------------------------------------------------------------------|-------------------------------------|-----------------------------|-----------------------------------|-------------------------|
| 🕽 https://www.google 🔓 M                                                         | Gmail 🖸 YouTube 💡 Maps              | 5 Network Authentic § 5 You | are signed in as 🔇 N-LIST: Nation | al Lib 📔 ERP            |
| <b>Š</b>                                                                         | <b>≡ ≜</b>                          | ST. JOSEPH COLLEGE OF TEAC  | HER EDUCATION FOR WOMEN           | , ERNAKULAM 🏨 එ         |
| Hello, DINIMOL JACOB<br>Session: 23-24<br>Working Date: 11/12/2023<br>Counter: 0 |                                     | STUDENTS<br>198             | EMPLOYEES<br>33                   | Recent Activity         |
| v2.0.4 (Release Notes)                                                           | DINIMOL JACOB                       | MALE<br>0                   | FEMALE<br>198                     | Recent 10 Records Only. |
| AUTHORIZATION <                                                                  | Last Login : 18/11/2023<br>19:02:56 |                             |                                   | Notification -          |
| ACADEMIC <                                                                       | Login ID :<br>DINIMOL@SJCTE.COM     |                             | ED Bellike weer, soos were        | ·                       |
| 8 ATTENDANCE <                                                                   |                                     | My To Do Details            |                                   | _                       |
| CBCS EXAM                                                                        | About Me                            |                             | A                                 |                         |
| SITLE <                                                                          | Counter No                          | Date Description            | Action                            | Ask 🛄 mer               |