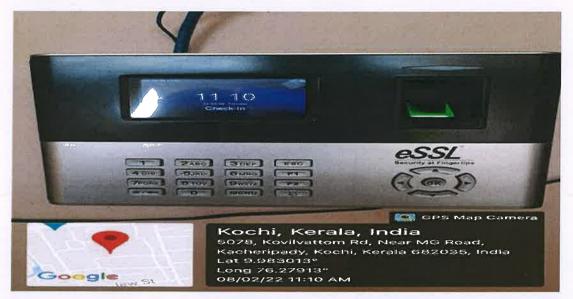

| Copyright © 2023 MGU. All rights reserved. |                                  |    |       |  |  |  |  |  |  |
| 😂 Student Photo Upload   |                                            |                                  |    |       |  |  |  |  |  |  |
| Print Internal Mark      |                                            |                                  |    |       |  |  |  |  |  |  |
| Sesultsheet              |                                            |                                  |    |       |  |  |  |  |  |  |





# **ST JOSEPH COLLEGE OF TEACHER EDUCATION FOR WOMEN**

Kovilvattom Road, Ernakulam, Kochi, Pin – 682035, Kerala (Affiliated to Mahatma Gandhi University, Kottayam)

### **BIOMETRIC DIGITAL ATTENDANCE**

#### **Biometric Digital Attendance Facility for Staff**





lice Joseph

Dr. Alice Joseph Principal in Charge St. Joseph College of Teacher Education for Women, Ernakulam



C. 8.0

### **Biometric Digital Attendance Facility for Students**







www.stjosephcte.in