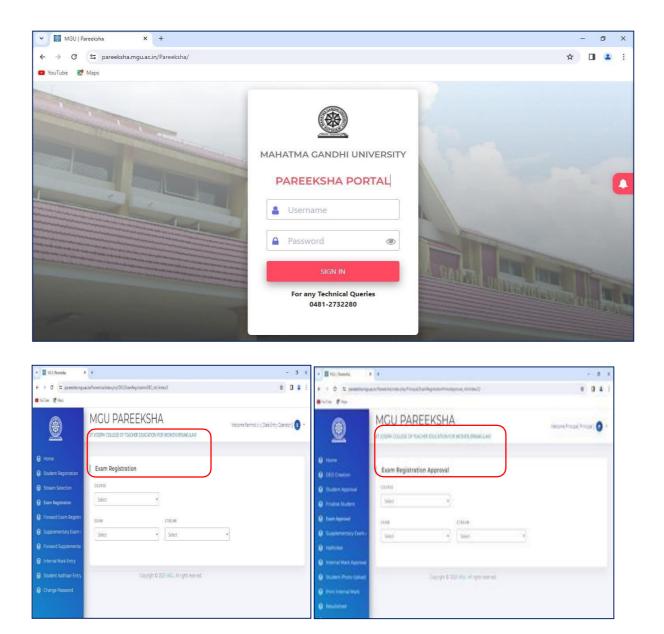

### **BIOMETRIC DIGITAL ATTENDANCE**

#### **Biometric Digital Attendance Facility for Staff**

lice Joseph

Dr. Alice Joseph Principal in Charge St. Joseph College of Teacher Education for Women, Ernakulam

C. 8.0

### **Biometric Digital Attendance Facility for Students**

www.stjosephcte.in