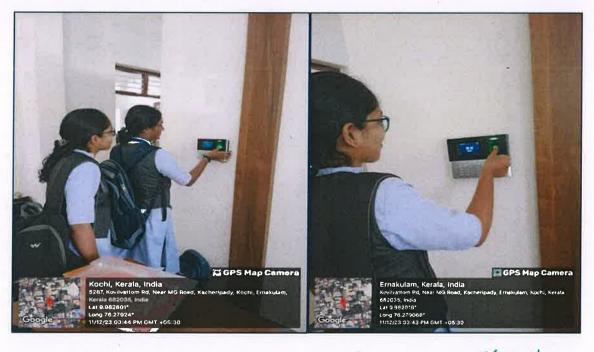

|    |       |  |  |  |  |  |  |
| Print Internal Mark      |                                            |                                  |    |       |  |  |  |  |  |  |
| Sesultsheet              |                                            |                                  |    |       |  |  |  |  |  |  |





# **ST JOSEPH COLLEGE OF TEACHER EDUCATION FOR WOMEN**

Kovilvattom Road, Ernakulam, Kochi, Pin – 682035, Kerala (Affiliated to Mahatma Gandhi University, Kottayam)

### **BIOMETRIC DIGITAL ATTENDANCE**

#### **Biometric Digital Attendance Facility for Staff**





lice Joseph

Dr. Alice Joseph Principal in Charge St. Joseph College of Teacher Education for Women, Ernakulam



C. 8.0

### **Biometric Digital Attendance Facility for Students**







www.stjosephcte.in