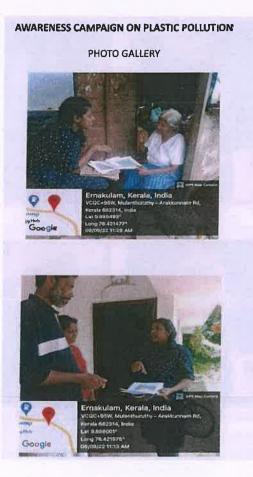

### 13. Food distribution near APJ Kalam Marg, Marine Drive, Kochi, 09-09-2022

Mice Joseph

Dr. Alice Joseph Principal in Charge St. Joseph College of Teacher Education for Women, Ernakulam

14. Awareness Campaign on Plastic Pollution in the 7th and 9th wards of<br/>Arakkunnam Panchayath, Ernakulam09-09-2022