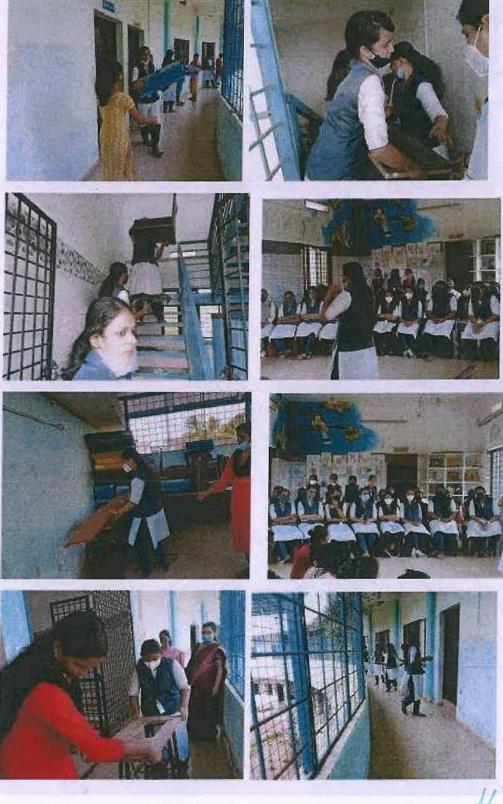

11. Food Distribution near General Hospital, Ernakulam 07-09-2022

Food Distribution near Ernakulam General Hospital Photo Gallery

Dr. Alice Joseph Principal in Charge St. Joseph College of Teacher Education for Women, Ernakulam

## 12. Cleaning and Setting Public Library Mookkannoor 07-09-2022