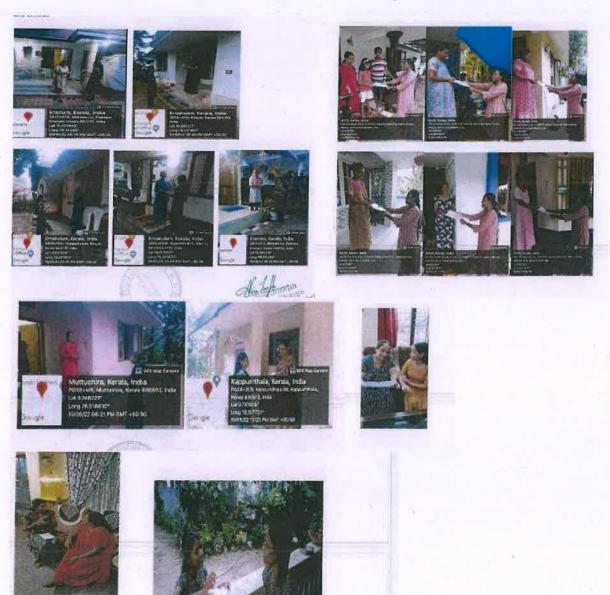

15. An Awareness Programme on Sustainable Energy Consumption in Homes at Amala Bhavan Road- Kadavanthara, and at Kandanad-Udayamperoor 10-09-2022 and 11-09-2022

Ule.

Dr. Alice Joseph Principal in Charge St. Joseph College of Teacher Education for Women, Eroakulam

16. An Awareness Programme on Sustainable Energy Consumption in Homes at South Chitoor, Puthenvelikara and Kannur 10-09-2022 and 11-09-2022

17. Dengue Fever Awareness Campaign at Manjoor Panchayat- Kottayam, Adimaly, Eramam- Mupathadam, and some other localities in Ernakulam 10-09-2022, 11-09-2022, 12-09-2022