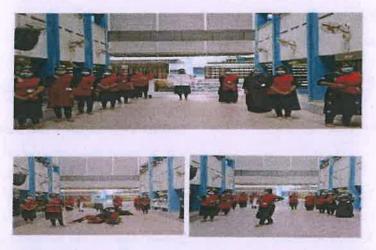

24. Outreach Activity: Say No to Drugs: Flash mob at Seematti, Kacheripady, Ernakulam 26-10-2022

1 FO

25. Outreach Activity: Addiction to Life not to Drugs: Flash Mob at Rainbow Bridge Marine Drive 26-10-2022

26. Outreach Activity: Addiction to Life not to Drugs: Flash Mob at Lulu Mall, Edapally. 30-10-2022

Dr. Alice Joseph Principal in Charge St. Joseph College of Teacher Education for Women, Ernakulam

= R \$0