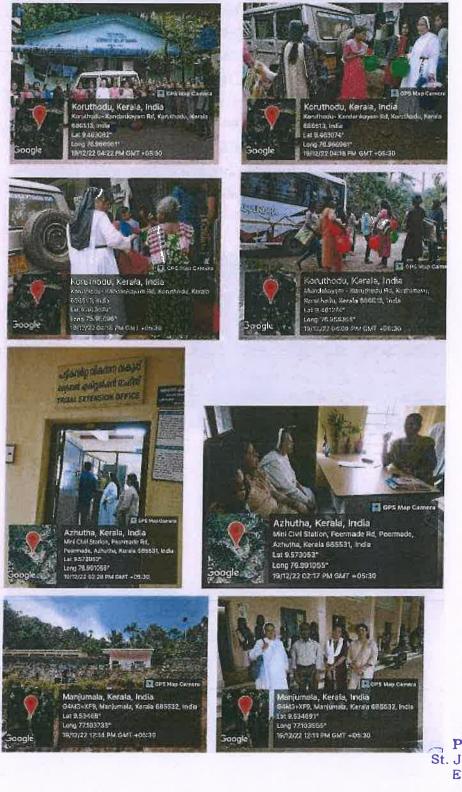

34. URVI-Extent-Enhance-Enlighten Community Engagement Camp in Collaboration with Tribal Extension Office and Forest Department, Peerumedu-Outreach programme for the Tribal Group- Malapandaram at Vandiperiyar, Idukki 16-12-2022 to 19-12-2022