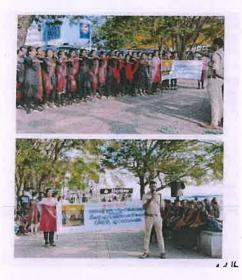

Dr. Alice Joseph Principal in Charge St. Joseph College of Teacher Education for Women, Ernak again

29. Outreach Programme at Chavara Special School for The Mentally Retarded 10-11-2022

30. St. Joseph College's Anti-Drug Outreach Shines at Indian Super League Football Match in Kochi 13-11-2022

imakulam , Data 13-11-2022

31. Outreach Programme in collaboration with Excise Department at Ranimatha Public School: Kick Addiction, Embrace Life: Football Challenge against Drug Addiction 23-11-2022

Dr. Alice Joseph Principal in Charge St. Joseph College of Teacher Education for Women, Ernakulam