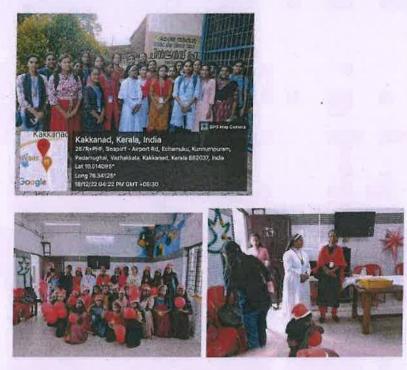

Mire Joseph

Dr. Alice Joseph Principal in Charge St. Joseph College of Teacher Education for Women, Emakulam

2

35. Outreach Programme at Govt. Children's Home, Kakkanad: Xmas celebration and Distribution of X mas Gifts for the Inmates 18-12-2022

24 student teachers were involved in this outreach programme

36. Miksha -Outreach Programme at Government Old Age Home, Thevara. 19-12-2022

Salppets from the game session conducted for the instates of Govi. Old Age Home, Thevara during the extension programme, 'Miksha, 2022'