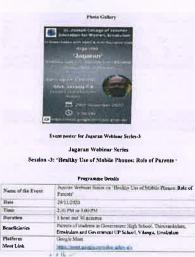

63. Jagran Webinar series 3-Healthy Use of Mobile phones - Role of Parents 29-11-2020

Dr. Alice Joseph Principal in Charge St. Joseph College of Teacher Education for Women, Ernakulam

Bate

64. Jagran Webinar series 4-Healthy Use of Mobile phones - Role of Parents 13-12-2020