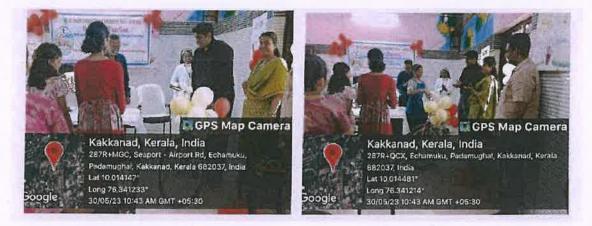

38. Free tuition for inmates of Government Childrens Home, Kakkanad 20-04-2023 to 18-05-2023

Dr. Alice Joșeph Principal in Charge St. Joseph College of Teacher Education for Women, Ernakulam

39. Donation of Bicycle for The inmates of Govt. Children's Home, Kakkanad 30-05-2023