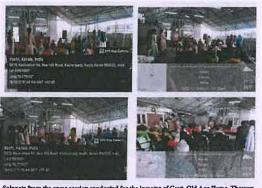

24 student teachers were involved in this outreach programme

36. Miksha -Outreach Programme at Government Old Age Home, Thevara. 19-12-2022

Salppets from the game session conducted for the instates of Govi. Old Age Home, Thevara during the extension programme, 'Miksha, 2022'

Cake cutting session conducted for the inmates of Gort. Old Age Hears, Therara during the extension programme, 'Mikaha, 2922'

114

Christmas Carol performance by stude teachers from St. Joseph College of Teach Education for Women, Ernstulam during t extension programme, 'Mikaha, 2022'