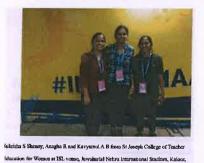

Dr. Alice Joseph Principal in Charge St. Joseph College of Teacher Education for Women, Ernak again

29. Outreach Programme at Chavara Special School for The Mentally Retarded 10-11-2022

30. St. Joseph College's Anti-Drug Outreach Shines at Indian Super League Football Match in Kochi 13-11-2022