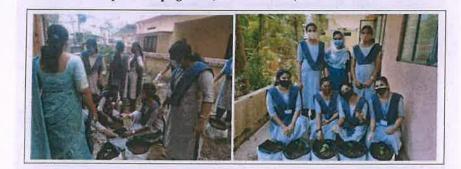

# 68. Care and Share 2021- Grocery Kit Preparation and Distribution 2021

09-02-

'Care and Share', 2021- Grocery Kit Preparation and Distribution Photo Gallery

B Ed. Student teachers of St. Joseph College of Teacher Education for Women, Ernakulam preparing grocery kits to be distributed among the needy families residing in Chittoor in Cheranalloor Panchayath in Ernakulam District in Kerala, as part of 'Care and Share' programme.