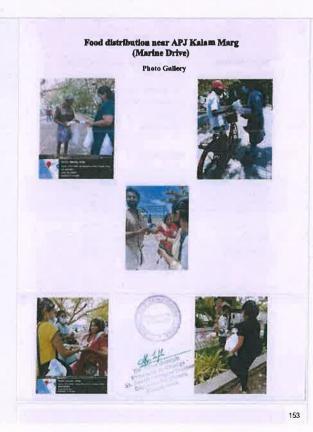

### 13. Food distribution near APJ Kalam Marg, Marine Drive, Kochi, 09-09-2022

Mice Joseph

Dr. Alice Joseph Principal in Charge St. Joseph College of Teacher Education for Women, Ernakulam

14. Awareness Campaign on Plastic Pollution in the 7th and 9th wards of<br/>Arakkunnam Panchayath, Ernakulam09-09-2022