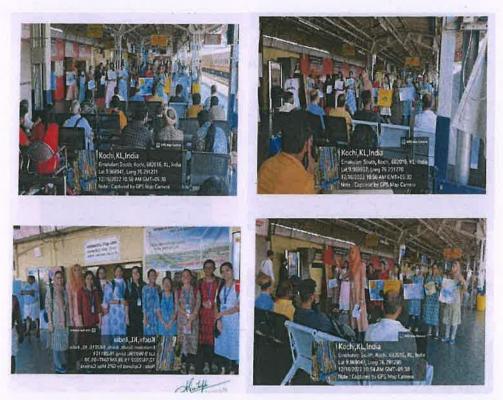

11. Food Distribution near General Hospital, Ernakulam 07-09-2022

Food Distribution near Ernakulam General Hospital Photo Gallery

Dr. Alice Joseph Principal in Charge St. Joseph College of Teacher Education for Women, Ernakulam