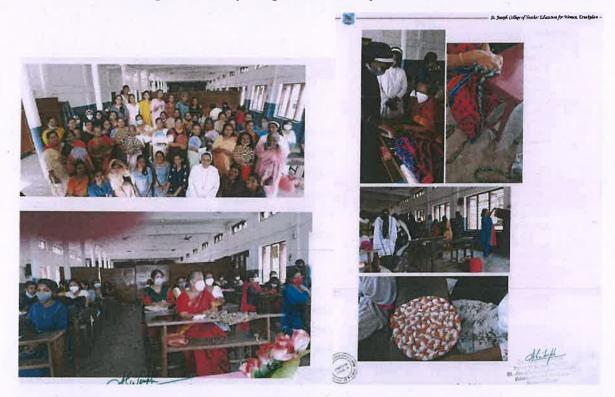

# 68. Care and Share 2021- Grocery Kit Preparation and Distribution 2021

09-02-

'Care and Share', 2021- Grocery Kit Preparation and Distribution Photo Gallery

B Ed. Student teachers of St. Joseph College of Teacher Education for Women, Ernakulam preparing grocery kits to be distributed among the needy families residing in Chittoor in Cheranalloor Panchayath in Ernakulam District in Kerala, as part of 'Care and Share' programme.