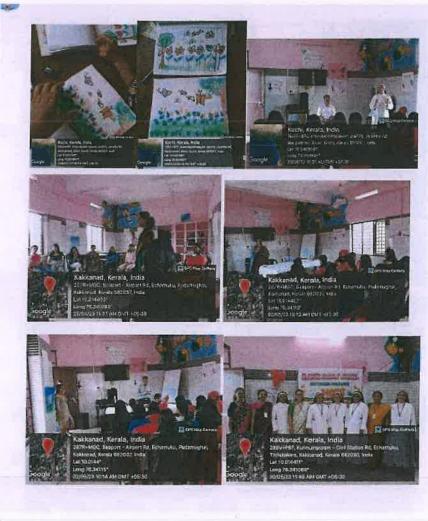

Mire Joseph

Dr. Alice Joseph Principal in Charge St. Joseph College of Teacher Education for Women, Emakulam

2

35. Outreach Programme at Govt. Children's Home, Kakkanad: Xmas celebration and Distribution of X mas Gifts for the Inmates 18-12-2022

24 student teachers were involved in this outreach programme

36. Miksha -Outreach Programme at Government Old Age Home, Thevara. 19-12-2022

Salppets from the game session conducted for the instates of Govi. Old Age Home, Thevara during the extension programme, 'Miksha, 2022'