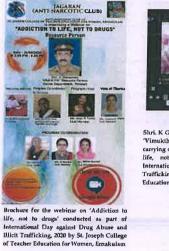

#### 57. Addiction to Life, Not to Drugs 26-06-2020

Webinar on 'Addiction to Life, Not to Drugs', 2020

Photo Gallery

10 1 11 -

Saisei 2020

10

-----

Shri. K Ganeshan resource person associated with Vimukihi' mission, Excise department, Ponnan carrying out the weblnar session on 'Addiction t life, not to drugg' conducted as part o International Day against Drug Abase and Illici Trafficking, 2020 by St. Joseph College of Teache Education for Women, Ernakulam