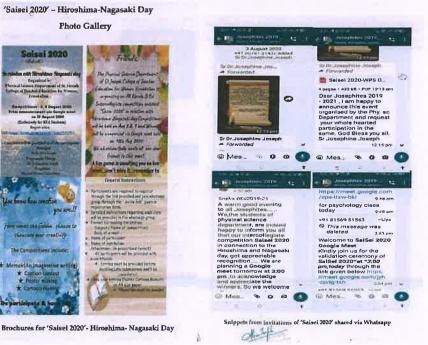

### 58. Saisei 2020- Hiroshima Nagasakhi day

Dr. Alice Joseph Principal in Charge St Joseph College of Teacher Education for Women, Ernakulall

10-08-2020

|      |                   |                                                                     | 2    | Saranya K.V        | S.A.M College of Education, Poothotta                                                                        |
|------|-------------------|---------------------------------------------------------------------|------|--------------------|--------------------------------------------------------------------------------------------------------------|
| SUNG | Nairie            | Institution:                                                        | 26   | Abin Antony        | College of Teacher Education, Paippad                                                                        |
| 1    | Shoethal V Biju   | College of Teacher Education, Frattupetta                           | 2    | Vishmi M.R         | College of Teacher Education, Vaikorn, Kottavi                                                               |
| 2    | Juby K.P          | SNDP Yogam B Ed. Training College, Adimaly                          | 28   | Anjana Thomas      | College of Teachert Education, Palppod                                                                       |
| 3    | Athira Pradesp    | Auxilium College of Education, Angamaly                             | 29   | Liya Francis       | Auxilium College of Education, Augumaly                                                                      |
| 4    | Bincy M Wilson    | SNDP Yogam B Ed. Training College, Adinsaly                         | 30   | Fejy Francia       | Auxilium College of Education, Angamaly                                                                      |
| .5   | Meenu Paul        | Auxilium College of Education, Angunaly                             | 31   | Sheeba Rose Mary   | College of Teacher Education, Paippad                                                                        |
| 6    | Blesslyn Chackson | St. Thomas College of Teacher Education, Pala                       | 32   | Jeni Jenson        | Avila College of Education, Edulochi                                                                         |
| 7    | Saraswathy P.R    | SNM Training College, Moothakunnam                                  | 33   | Pathima Sherin T   | National College for Teacher Education, Vengo                                                                |
| 8    | Sivachhaya (      | SNM Training College, Moothakunnam                                  | 34   | Latha P            | National College for Teacher Education, Vengo                                                                |
|      | Krishnapriya K.P  | Hill Valley College of Education, Thrikkakara                       | 35   | Hiba Shanili A     | National College for Teacher Education, Vergo                                                                |
| 10   | Divya K.G         | Mount Carmel College of Teacher Education for<br>Wemen, Kottavam    | 36   | Riya Elizabeth P A | St. Xavier's Training College For Women,<br>Thotaldkattukara, Aluya                                          |
| п    | Geethu Augustine  | CPAS College of Teacher Education, Kumily                           | 37   | Reshma Surendran   | Hill Valley College of Education, Thrikkakara                                                                |
| 11   | Haritha P Nair    | Auxibum College of Education, Angamaly                              | 38   | Snehamol V I       | Auxilium College of Education, Angamaly                                                                      |
| 13   | Nayana P.B        | SNM Training College, Moothakannam                                  | 39   | Nancy George       | Hill Valley College of Education, Thrikkakara                                                                |
| 14   | Athira C.5        | St. Xavier's Training College For Women.<br>Thottakkattukara, Aluva | 40   | Neelanjana G       | 5NM Training College, Moothakunnam                                                                           |
| 15   | Anaida Babu       | Auxilium College of Education, Augumaly                             | 41   | Anceja Antony      | 5NM Training College, Moothalounnam                                                                          |
| 36   | Sareshkumar K     | St. Joseph's Training College, Mannanam                             | 42   | Silsha P.P.        | Collign of Teacher Education, Paipped                                                                        |
| 17   | Arjun Prakash     | 5.A.M College of Education, Poothotia                               | - 43 | Ann Mary Joseph    | Auxilium College of Education, Angamaty                                                                      |
| 18   | Seathy P.S        | St. Joseph's Training College, Marmanam                             | 44   | Nikitha Benny      | Auxilium College of Education, Angainaly                                                                     |
| 19   | Soumya Simon      | Mangalam College of Education, Kottayam                             | 45   | Thomas Babu        | College of Teacher Education, Kudamaloor                                                                     |
| 20   | Ashwani N.H       | SNM Training College, Moothakunnam                                  | 47   | Anjana Retnakaran  | CPAS College of Teacher Education, Kumily                                                                    |
| 21   | Restona V.Y       | College of Teacher Education, Vaikons, Kottayam                     |      |                    |                                                                                                              |
| 12   | Kavyapriya B      | Monst Carnel College of Teacher Education for<br>Women, Kottayam    |      | 9                  | -N. 1 14                                                                                                     |
| 23   | Copila K Nair     | Auxilium College of Education, Angamaly                             |      |                    | Dr. Aller Foreph<br>Principal II: Charge<br>Muserh Concer of Teacher<br>Buttantion for Warmin<br>Englishment |