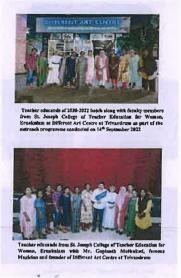

10-

Alice Joseph

Dr. Alice Joseph Principal in Charge St. Joseph College of Teacher Education for Women, Ernakulam

CR 80/

MARON

01-19

19. Outreach Programme at Different Art Centre (DAC)-for Differently Abled Children at Trivandrum