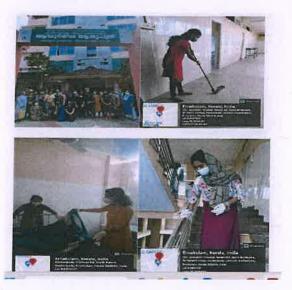

# 68. Care and Share 2021- Grocery Kit Preparation and Distribution 2021

09-02-

'Care and Share', 2021- Grocery Kit Preparation and Distribution Photo Gallery

B Ed. Student teachers of St. Joseph College of Teacher Education for Women, Ernakulam preparing grocery kits to be distributed among the needy families residing in Chittoor in Cheranalloor Panchayath in Ernakulam District in Kerala, as part of 'Care and Share' programme.

69. Organic Farming Outreach Activity by Student Teachers

11-02-2021

Dr. Alice Joseph Principal in Charge St. Joseph College of Teacher

Education for Women,

Le maisiement

- 70. Development and Donation of Learning Resource Materials for School Pupils22-07-2019 to 08-11-2019
- 71. Community Project on Socially / Educationally Relevant issue 02-08-2019 to 09-08-2019