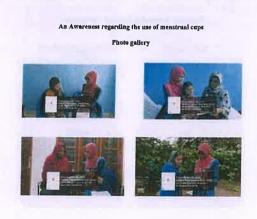

Dr. Alice Joseph Principal in Charge St. Joseph College of Teacher Education for Women, Ernakulam

CR ED/

CHARIN

GOCINA

Q.

- St. Joseph College of Teacher Education for Women, Ernakulam -

18. Awareness Campaign for Teenage Girls and Females of Choornikara Panchayath of Ernakulam District, regarding the Use of Menstrual Cups 09-2022