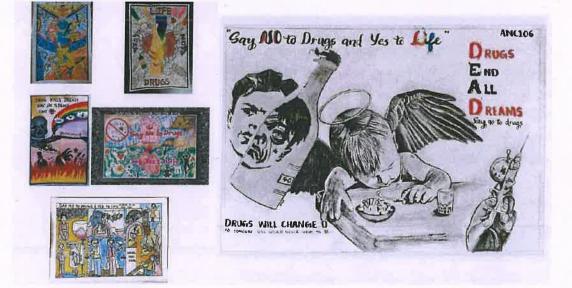

56. All Kerala Inter- Collegiate Poster Making Competition For Student Teachers on the theme : Yes to life, No to Drugs

Dr. Alice Joseph Principal in Charge St. Joseph College of Teacher Education for Women, Ernakulam