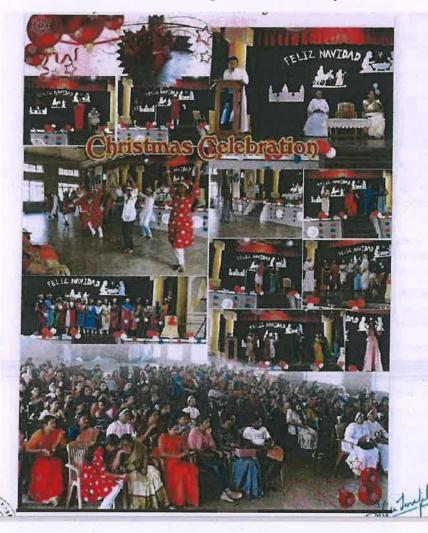

Mire Joseph

Dr. Alice Joseph Principal in Charge St. Joseph College of Teacher Education for Women, Emakulam

2

35. Outreach Programme at Govt. Children's Home, Kakkanad: Xmas celebration and Distribution of X mas Gifts for the Inmates 18-12-2022

24 student teachers were involved in this outreach programme

36. Miksha -Outreach Programme at Government Old Age Home, Thevara. 19-12-2022

Salppets from the game session conducted for the instates of Govi. Old Age Home, Thevara during the extension programme, 'Miksha, 2022'

Cake cutting session conducted for the inmates of Gort. Old Age Hears, Therara during the extension programme, 'Mikaha, 2922'

114

Christmas Carol performance by stude teachers from St. Joseph College of Teach Education for Women, Ernstulam during t extension programme, 'Mikaha, 2022'