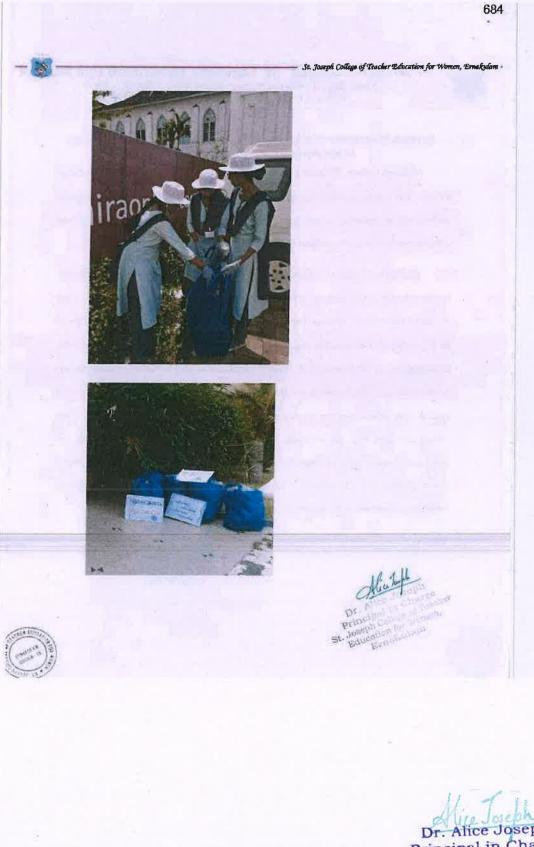

## National Assessment and Accreditation Council (NAAC) 3rd Cycle of Assessment

1. Grocery Kit Preparation and Distribution -21-06-2022

2. Mangrove Cultivation and Planting: A Day of Environmental Awareness- 22-06-2022