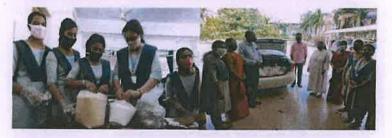

11. Food Distribution near General Hospital, Ernakulam 07-09-2022

Food Distribution near Ernakulam General Hospital Photo Gallery

Dr. Alice Joseph Principal in Charge St. Joseph College of Teacher Education for Women, Ernakulam