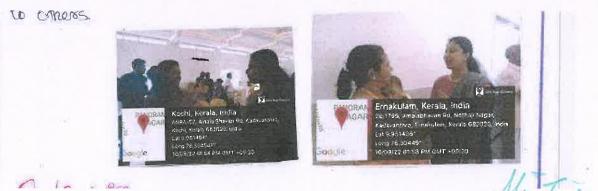

### 13. Food distribution near APJ Kalam Marg, Marine Drive, Kochi, 09-09-2022

Mice Joseph

Dr. Alice Joseph Principal in Charge St. Joseph College of Teacher Education for Women, Ernakulam

14. Awareness Campaign on Plastic Pollution in the 7th and 9th wards of<br/>Arakkunnam Panchayath, Ernakulam09-09-2022