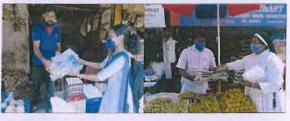

11. Food Distribution near General Hospital, Ernakulam 07-09-2022

Food Distribution near Ernakulam General Hospital Photo Gallery

Dr. Alice Joseph Principal in Charge St. Joseph College of Teacher Education for Women, Ernakulam