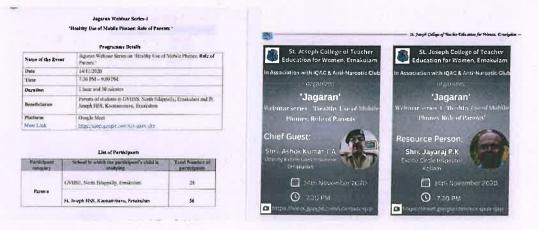

Dr. Alice Joseph Principal in Charge St. Joseph College of Teacher Education for Women, Ernakulam

- 60. Community Project on Socially / Educationally Relevant issue 04-11-2020 to 14-01-2021
- 61. Jagran Webinar series 1-Healthy Use of Mobile phones Role of Parents 14-11-2020

62. Jagran Webinar series 2-Healthy Use of Mobile phones - Role of Parents 22-11-2020

|                                                                                                                                                                                              | Jagaran Webinar Series-2<br>'Healthy Use of Mobile Phones: Role of Parents '<br>Programme Details |                                                                               |                                         |  |  |
|----------------------------------------------------------------------------------------------------------------------------------------------------------------------------------------------|---------------------------------------------------------------------------------------------------|-------------------------------------------------------------------------------|-----------------------------------------|--|--|
| a white A                                                                                                                                                                                    | Name of the Event                                                                                 | Jagaran Webinar Series on 'Healthy Use of Mobile Phanes: Role of<br>Parents * |                                         |  |  |
|                                                                                                                                                                                              | Date                                                                                              | 22/11/2020                                                                    |                                         |  |  |
| Commen P Janing (You)                                                                                                                                                                        | Time                                                                                              | 7.30 PM to 9.00 PM<br>1 hour                                                  |                                         |  |  |
|                                                                                                                                                                                              | Duration                                                                                          |                                                                               |                                         |  |  |
| Then you ?                                                                                                                                                                                   | Beneficiaries                                                                                     | Parents of students in Rani Matha Public Sc                                   | s in Rani Matha Public School, Emakulam |  |  |
| Dr Hama Lanka                                                                                                                                                                                | Platform<br>Meet Link                                                                             | Google Meet                                                                   |                                         |  |  |
| C Base Vr                                                                                                                                                                                    |                                                                                                   |                                                                               |                                         |  |  |
| ito The Manufag (54)<br>=                                                                                                                                                                    |                                                                                                   | List of Participants                                                          |                                         |  |  |
| monree person for the Jagaran Weblaar Series<br>amme, Shri. Jayaral P.K, Exclos Chrole                                                                                                       | Participant<br>category                                                                           | School in which the participant's child is studying                           | Total Number of<br>participants         |  |  |
| tor at KoBan carrying not the account webinar<br>on role of parents in the healthy asage of mobile<br>a for parents of students studying in Roal Motha<br>School, Brunkahan via Gongie Mevi. | Parents                                                                                           | Rani Matha Public School, Ernakulam                                           | 65                                      |  |  |