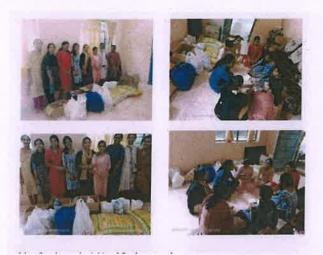

11. Food Distribution near General Hospital, Ernakulam 07-09-2022

Food Distribution near Ernakulam General Hospital Photo Gallery

Dr. Alice Joseph Principal in Charge St. Joseph College of Teacher Education for Women, Ernakulam