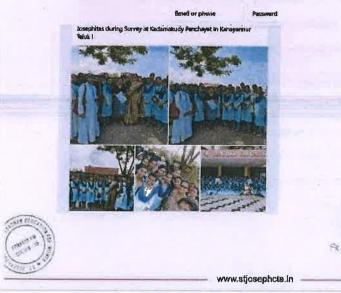

Josephites during Survey at Kadamakudy Panchayat in Kanayannur Taluk !

- 82. Outreach Programme: Setting Up Herbal Garden 05-10-2018
- 83. Outreach Activity for the Flood affected People at Kuttanad:Collecting and Distributing Clothes for Flood Victims 28-11-2018
- 84. Promoting Inclusivity and Empathy: Josephites Interaction with Transgenders 21-12-2018
- 85. Outreach Activity at Deshbandhu School Chathamma-Donation of Teaching -Learning Aids in the Rural School 31-01-2019
- 86. Outreach Programme at Chavara Special School for The Mentally Retarded 12-Dr. Alice Joseph Dr. Alice Joseph Dr. Charge