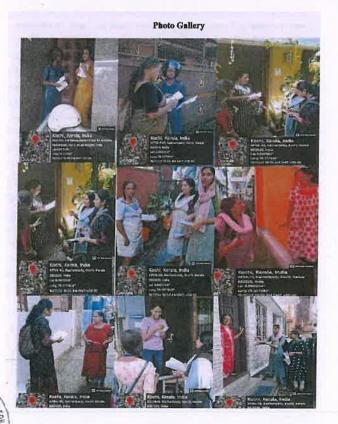

**Appendix**- Photos

Dr. Alice Joseph Principal in Charge St. Joseph College of Teacher Education for Women, Ernakulam

Jose