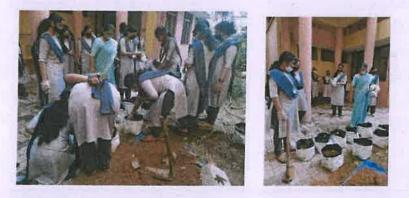

69. Organic Farming Outreach Activity by Student Teachers

11-02-2021

Dr. Alice Joseph Principal in Charge St. Joseph College of Teacher

Education for Women,

Le maisiement

- 70. Development and Donation of Learning Resource Materials for School Pupils22-07-2019 to 08-11-2019
- 71. Community Project on Socially / Educationally Relevant issue 02-08-2019 to 09-08-2019