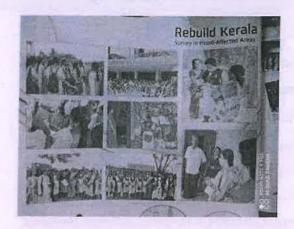

Dr. Alice Joseph Principal in Charge St. Joseph College of Teacher Education for Women, Ernekulam

81. Outreach Activity on Rebuild Kerala- Mass Online Survey and Volunteer in various Flood Relief Activities in Kadamakudy Panchayat, Ernakulam district.

Josephites in the community !

We are intended for smooth and efficient fulfillment of a task that our state Kerala much needed in the aftermath of flood that affected the lives of hundreds of thousands of people in our neighborhood...

Josephites during Survey at Kadamakudy Panchayat in Kanayannur Taluk !

- 82. Outreach Programme: Setting Up Herbal Garden 05-10-2018
- 83. Outreach Activity for the Flood affected People at Kuttanad:Collecting and Distributing Clothes for Flood Victims 28-11-2018
- 84. Promoting Inclusivity and Empathy: Josephites Interaction with Transgenders 21-12-2018
- 85. Outreach Activity at Deshbandhu School Chathamma-Donation of Teaching -Learning Aids in the Rural School 31-01-2019
- 86. Outreach Programme at Chavara Special School for The Mentally Retarded 12-Dr. Alice Joseph Dr. Alice Joseph Dr. Charge