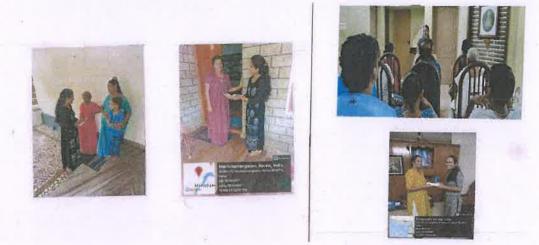

11. Food Distribution near General Hospital, Ernakulam 07-09-2022

Food Distribution near Ernakulam General Hospital Photo Gallery

Dr. Alice Joseph Principal in Charge St. Joseph College of Teacher Education for Women, Ernakulam

### 13. Food distribution near APJ Kalam Marg, Marine Drive, Kochi, 09-09-2022

Mice Joseph

Dr. Alice Joseph Principal in Charge St. Joseph College of Teacher Education for Women, Ernakulam

14. Awareness Campaign on Plastic Pollution in the 7th and 9th wards of<br/>Arakkunnam Panchayath, Ernakulam09-09-2022