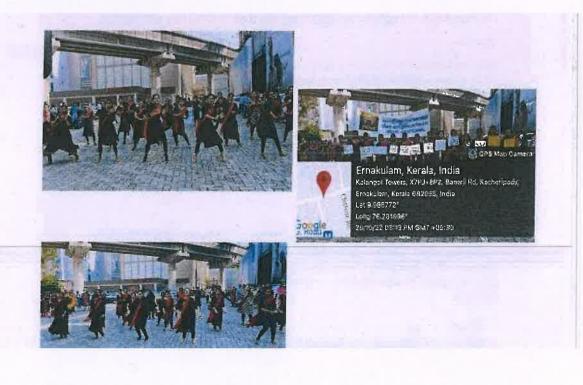

24. Outreach Activity: Say No to Drugs: Flash mob at Seematti, Kacheripady, Ernakulam 26-10-2022

1 FO

25. Outreach Activity: Addiction to Life not to Drugs: Flash Mob at Rainbow Bridge Marine Drive 26-10-2022