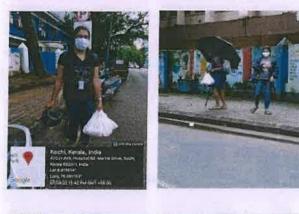

### 13. Food distribution near APJ Kalam Marg, Marine Drive, Kochi, 09-09-2022

Mice Joseph

Dr. Alice Joseph Principal in Charge St. Joseph College of Teacher Education for Women, Ernakulam

14. Awareness Campaign on Plastic Pollution in the 7th and 9th wards of<br/>Arakkunnam Panchayath, Ernakulam09-09-2022