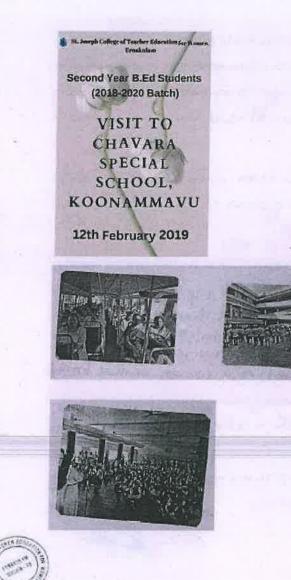

Dr. Alice Joseph Principal in Charge St. Joseph College of Teacher Education for Women, Ernak again

29. Outreach Programme at Chavara Special School for The Mentally Retarded 10-11-2022

30. St. Joseph College's Anti-Drug Outreach Shines at Indian Super League Football Match in Kochi 13-11-2022