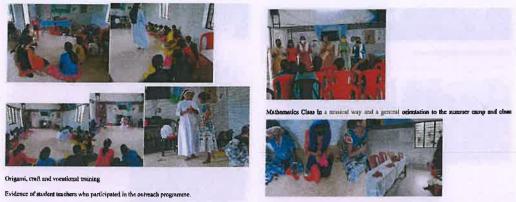

24 student teachers were involved in this outreach programme

36. Miksha -Outreach Programme at Government Old Age Home, Thevara. 19-12-2022

Salppets from the game session conducted for the instates of Govi. Old Age Home, Thevara during the extension programme, 'Miksha, 2022'

Cake cutting session conducted for the inmates of Gort. Old Age Hears, Therara during the extension programme, 'Mikaha, 2922'

114

Christmas Carol performance by stude teachers from St. Joseph College of Teach Education for Women, Ernstulam during t extension programme, 'Mikaha, 2022'