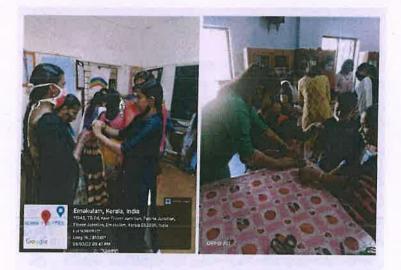

# 90. Outreach Programme at Govt. Childrens Home, Kakanad -Free Tution for the<br/>Inmates02-04-2019 to 16-04-2019

bollogisti EXTENSION ACTIVITY HOPE 2019 A Summer Course initiative for the inmates of Government Children's Home, Kakkonad Course content: • Communicative English • Value Education Classes . Yoga Proctice · Personality Development Classes · Cultural Activities Date: 2nd April 2019 -16th April 2019