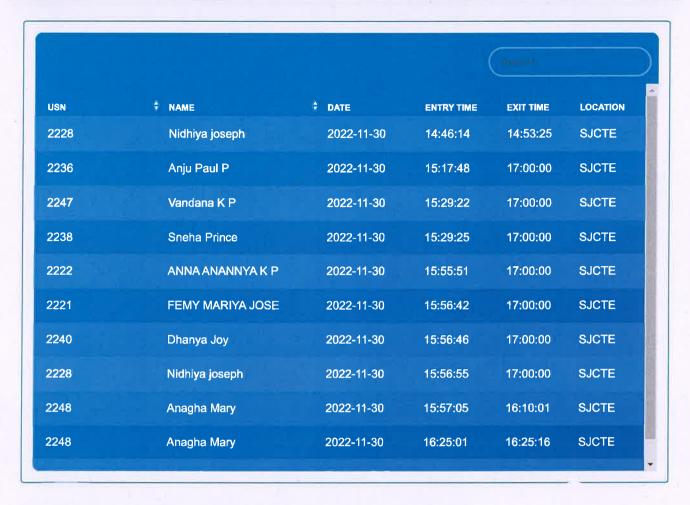

2022-11-25

EGE OF

MOWEN

192 168 1 84/mout/admin

MOMEN, ERNAKULAM

Register

Logout

| USN  | ♦ NAME             | <b>♦ DATE</b> | ENTRY TIME | EXIT TIME | LOCATION |
|------|--------------------|---------------|------------|-----------|----------|
| 2204 | Archana V N        | 2022-11-25    | 14:43:58   | 14:53:02  | SJCTE    |
| 2230 | Aleena Steephen    | 2022-11-25    | 14:45:30   | 15:18:29  | SJCTE    |
| 2229 | Vrinda Suresh      | 2022-11-25    | 14:45:37   | 15:18:24  | SJCTE    |
| 2231 | Jisa Martin        | 2022-11-25    | 14:45:56   | 15:18:20  | SJCTE    |
| 2266 | Aiswarya Lakshmi.S | 2022-11-25    | 15:00:16   | 17:00:00  | SJCTE    |
| 2246 | Nanditha J         | 2022-11-25    | 15:00:39   | 17:00:00  | SJCTE    |
| 2264 | TREESA TANIYA PA   | 2022-11-25    | 15:18:18   | 17:00:00  | SJCTE    |
| 2240 | Dhanya Joy         | 2022-11-25    | 16:09:18   | 16:10:32  | SJCTE    |
| 101  | Sr.Jincy           | 2022-11-28    | 09:51:22   | 16:01:39  | SJCTE    |
| 100  | Mrs Leny Mary P    | 2022-11-28    | 09:51:23   | 17:00:00  | SJCTE    |
| 109  | Dr.Rachel George M | 2022-11-28    | 09:51:26   | 12:32:59  | SJCTE    |
| 108  | Dr.Hemaletha P.K   | 2022-11-28    | 09:51:43   | 13:19:22  | SJCTE    |
| 312  | Rinta V.S          | 2022-11-28    | 10:52:10   | 12:33:13  | SJCTE    |
| 2237 | SANDRA ANTONY      | 2022-11-28    | 11:27:07   | 12:15:43  | SJCTE    |
| 2236 | Anju Paul P        | 2022-11-28    | 11:27:11   | 12:15:35  | SJCTE    |
| 2247 | Vandana K P        | 2022-11-28    | 11:27:14   | 11:28:27  | SJCTE    |
| 2238 | Sneha Prince       | 2022-11-28    | 11:28:24   | 12:15:38  | SJCTE    |
| 2235 | Stella Catherine   | 2022-11-28    | 11:28:29   | 17:00:00  | SJCTE    |
| 2210 | Kavyamol AB        | 2022-11-28    | 11:31:05   | 11:31:28  | SJCTE    |
| 2232 | Snehakavya         | 2022-11-28    | 11:31:31   | 11:42:20  | SJCTE    |
| 2207 | Abina k            | 2022-11-28    | 11:33:12   | 11:42:06  | SJCTE    |
| 3200 | Swathi M           | 2022-11-28    | 11:33:14   | 11:42:10  | SJCTE    |

Supported By focuzinfotech

LIBRARY

Brokulam TEACHER EDUCATION FOR

| USN  | ♥ NAME                | DATE       | ENTRY TIME | EXIT TIME | LOCATION |
|------|-----------------------|------------|------------|-----------|----------|
| 2279 | Anagha.R              | 2022-11-28 | 11:34:13   | 11:36:32  | SJCTE    |
| 2269 | Leenu Merin Thomas    | 2022-11-28 | 11:36:30   | 12:24:09  | SJCTE    |
| 2275 | Anargha Mary          | 2022-11-28 | 11:36:37   | 17:00:00  | SJCTE    |
| 2287 | SWATHI. M             | 2022-11-28 | 11:42:02   | 17:00:00  | SJCTE    |
| 2204 | Archana V N           | 2022-11-28 | 11:43:03   | 11:53:22  | SJCTE    |
| 2228 | Nidhiya joseph        | 2022-11-28 | 11:43:10   | 11:57:16  | SJCTE    |
| 2202 | LAKSHMI T S           | 2022-11-28 | 11:43:16   | 17:00:00  | SJCTE    |
| 314  | Sajidha Meerasa B M   | 2022-11-28 | 11:47:09   | 12:33:16  | SJCTE    |
| 2271 | Akhila M Nair         | 2022-11-28 | 11:54:16   | 17:00:00  | SJCTE    |
| 2234 | Aparna Shaji          | 2022-11-28 | 11:55:04   | 17:00:00  | SJCTE    |
| 2261 | Ashna K J             | 2022-11-28 | 11:55:13   | 11:57:19  | SJCTE    |
| 2290 | Margret Benitta V. J. | 2022-11-28 | 11:55:39   | 11:57:21  | SJCTE    |
| 2254 | SREELAKSHMI S         | 2022-11-28 | 11:57:39   | 11:59:57  | SJCTE    |
| 2276 | Aswathy Aji P         | 2022-11-28 | 11:57:44   | 12:00:07  | SJCTE    |
| 2247 | Vandana K P           | 2022-11-28 | 11:57:55   | 11:59:59  | SJCTE    |
| 2248 | Anagha Mary           | 2022-11-28 | 11:58:00   | 12:00:02  | SJCTE    |
| 2267 | Diya. N. C            | 2022-11-28 | 12:00:29   | 12:03:16  | SJCTE    |
| 2261 | Ashna K J             | 2022-11-28 | 12:00:32   | 12:03:18  | SJCTE    |
| 2241 | Rosemol V T           | 2022-11-28 | 12:00:38   | 12:03:31  | SJCTE    |
| 115  | Sr.Soya Mathew        | 2022-11-28 | 12:03:54   | 17:00:00  | SJCTE    |
| 2288 | Dilna Biju            | 2022-11-28 | 12:06:35   | 12:07:03  | SJCTE    |
| 2293 | Mrudula Girish        | 2022-11-28 | 12:06:38   | 12:07:05  | SJCTE    |
| 2259 | Sahala Nayeem A A     | 2022-11-28 | 12:07:11   | 12:08:18  | SJCTE    |