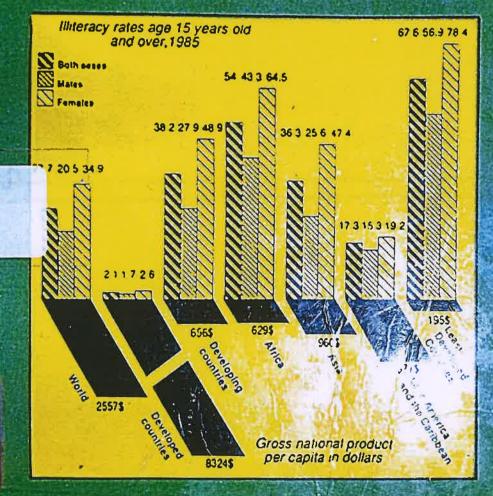

#### 4.2: Library as a Learning Resource Centre

**4.2.6**: Efforts are made to make available National Policies and other documents on education in the library suitable to the three streams of teacher education –general teacher education, special education and physical education by the following ways

- 1. Relevant educational documents are obtained on a regular basis
- 2.Documents are made available from other libraries on loan
- 3.Documents are obtained as and when teachers recommend
- 4. Documents are obtained as gifts to College